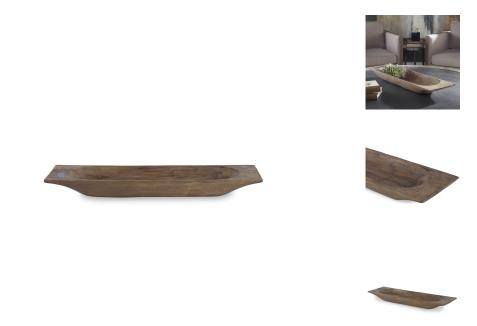

## **Dough Tray**

\$255.00

## Description

Authentic reproduction of an India dough tray used for mixing and kneading the dough. Handcrafted from solid reclaimed wood, so each will vary slightly in size and finish. Our trays include an iron band, that was often added to help control the splitting of the solid wood dough trays. Solid wood will continue to move with temperature and humidity changes, which can result in small cracks and uneven surfaces, adding to its authenticity and character.