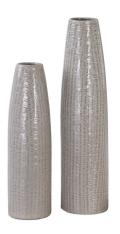

## Sara Vases, S/2

\$220.00

## **Description**

Tall, textured, ceramic vases feature a pale taupe glaze with darker brown undertones. The cylindrical shape will add style and sophistication in your space. Great used next to a fireplace or as floor vases for that extra WOW factor. Not designed to hold liquids. Due to the nature of fired glazes on ceramic, finishes will vary slightly. Sizes: Sm-5x18x5, Lg-6x23x6