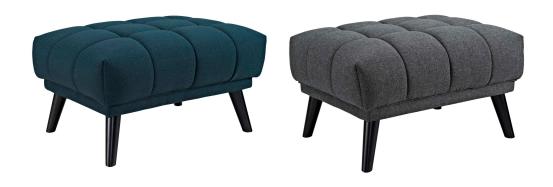

## **Bestow Upholstered Fabric Ottoman**

\$511.00

## Description

Generously update your decor with Bestow. Uniquely designed with a striking broad profile, Bestow comes finely upholstered in soft velvet polyester fabric with dense foam padding and elegant button tufting. Sturdily positioned on splayed and tapered black finish wood legs with non-marking foot caps, Bestow boasts a bountiful living room seating design brimming with possibilities. With ample seat depth and overscaled frame, invite all your guests to sit comfortably in this 12" high back and armrest collection perfect for mid-century, modern farmhouse, or contemporary decors. Set Includes: One - Bestow Ottoman