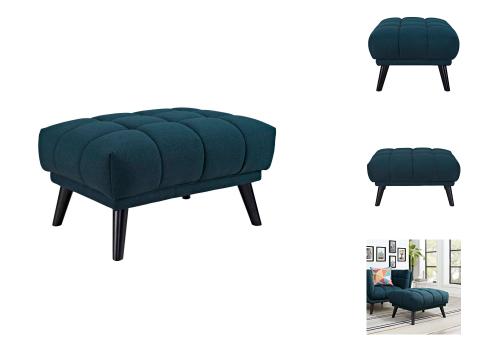

## **Bestow Upholstered Fabric Ottoman**

\$511.00

## Description

Generously update your decor with Bestow. Uniquely designed with a striking broad profile, Bestow comes finely upholstered in soft velvet polyester fabric with dense foam padding and elegant button tufting. Sturdily positioned on splayed and tapered black finish wood legs with non-marking foot caps, Bestow boasts a bountiful living room seating design brimming with possibilities. With ample seat depth and overscaled frame, invite all your guests to sit comfortably in this 12" high back and armrest collection perfect for mid-century, modern farmhouse, or contemporary decors. Set Includes: One - Bestow Ottoman

## **Additional Information**

| SKU        | SMODC14159                                       |
|------------|--------------------------------------------------|
| Dimensions | Overall Product Dimensions: 31"L x 24"W x 17.5"H |