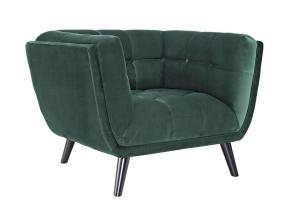

## **Bestow Performance Velvet Armchair**

\$872.00

## Description

Generously update your decor with Bestow Performance Velvet Armchair. Uniquely designed with a striking broad profile, Bestow comes in soft, stain-resistant performance velvet polyester upholstery with dense foam padding and elegant button tufting. Sturdily positioned on splayed and tapered black finish wood legs with non-marking foot caps, Bestow boasts a bountiful living room seating design brimming with possibilities. With ample seat depth and overscaled frame, invite all your guests to sit comfortably in this 12" high back and armrest collection perfect for mid-century, modern farmhouse, or contemporary decors. Set Includes: One - Bestow Armchair