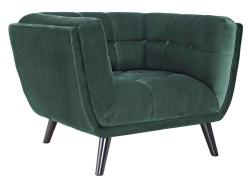

## **Bestow Performance Velvet Armchair**

\$872.00

## Description

Generously update your decor with Bestow Performance Velvet Armchair. Uniquely designed with a striking broad profile, Bestow comes in soft, stain-resistant performance velvet polyester upholstery with dense foam padding and elegant button tufting. Sturdily positioned on splayed and tapered black finish wood legs with non-marking foot caps, Bestow boasts a bountiful living room seating design brimming with possibilities. With ample seat depth and overscaled frame, invite all your guests to sit comfortably in this 12" high back and armrest collection perfect for mid-century, modern farmhouse, or contemporary decors. Set Includes: One - Bestow Armchair

## **Additional Information**

| SKU        | SMODC14156                                                                                                                                                                                                                                    |
|------------|-----------------------------------------------------------------------------------------------------------------------------------------------------------------------------------------------------------------------------------------------|
| Dimensions | Overall Product Dimensions: 35.5"L x 43.5"W x 29.5"H Seat Dimensions: 22.5"L x 22.5"W x 17.5"H Armrest Height from Seat: 12.5"H Armrest Dimensions: 29.5"H Backrest Dimensions: 22.5"W x 12.5"H Base Dimensions: 29.5"W Leg Dimensions: 7.5"H |