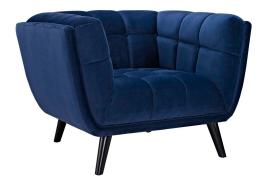

## **Bestow Performance Velvet Armchair**

\$872.00

## Description

Generously update your decor with Bestow Performance Velvet Armchair. Uniquely designed with a striking broad profile, Bestow comes in soft, stain-resistant performance velvet polyester upholstery with dense foam padding and elegant button tufting. Sturdily positioned on splayed and tapered black finish wood legs with non-marking foot caps, Bestow boasts a bountiful living room seating design brimming with possibilities. With ample seat depth and overscaled frame, invite all your guests to sit comfortably in this 12" high back and armrest collection perfect for mid-century, modern farmhouse, or contemporary decors. Set Includes: One - Bestow Armchair

## **Additional Information**

| SKU        | SMODC14156                                                                                                                                                                                                                                    |
|------------|-----------------------------------------------------------------------------------------------------------------------------------------------------------------------------------------------------------------------------------------------|
| Dimensions | Overall Product Dimensions: 35.5"L x 43.5"W x 29.5"H Seat Dimensions: 22.5"L x 22.5"W x 17.5"H Armrest Height from Seat: 12.5"H Armrest Dimensions: 29.5"H Backrest Dimensions: 22.5"W x 12.5"H Base Dimensions: 29.5"W Leg Dimensions: 7.5"H |