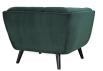

## Description

Generously update your decor with Bestow Performance Velvet Armchair. Uniquely designed with a striking broad profile, Bestow comes in soft, stain-resistant performance velvet polyester upholstery with dense foam padding and elegant button tufting. Sturdily positioned on splayed and tapered black finish wood legs with non-marking foot caps, Bestow boasts a bountiful living room seating design brimming with possibilities. With ample seat depth and overscaled frame, invite all your guests to sit comfortably in this 12" high back and armrest collection perfect for mid-century, modern farmhouse, or contemporary decors. Set Includes: One - Bestow Armchair