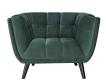

## Description

Generously update your decor with Bestow Performance Velvet Armchair. Uniquely designed with a striking broad profile, Bestow comes in soft, stain-resistant performance velvet polyester upholstery with dense foam padding and elegant button tufting. Sturdily positioned on splayed and tapered black finish wood legs with non-marking foot caps, Bestow boasts a bountiful living room seating design brimming with possibilities. With ample seat depth and overscaled frame, invite all your guests to sit comfortably in this 12" high back and armrest collection perfect for mid-century, modern farmhouse, or contemporary decors. Set Includes: One - Bestow Armchair