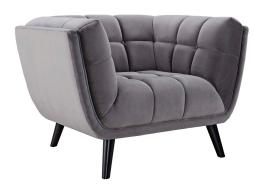

## **Bestow Performance Velvet Armchair**

\$872.00

## Description

Generously update your decor with Bestow Performance Velvet Armchair. Uniquely designed with a striking broad profile, Bestow comes in soft, stain-resistant performance velvet polyester upholstery with dense foam padding and elegant button tufting. Sturdily positioned on splayed and tapered black finish wood legs with non-marking foot caps, Bestow boasts a bountiful living room seating design brimming with possibilities. With ample seat depth and overscaled frame, invite all your guests to sit comfortably in this 12" high back and armrest collection perfect for mid-century, modern farmhouse, or contemporary decors. Set Includes: One - Bestow Armchair

## **Additional Information**

| SKU        | SMODC14156                                                                                                                                                                                                                                    |
|------------|-----------------------------------------------------------------------------------------------------------------------------------------------------------------------------------------------------------------------------------------------|
| Dimensions | Overall Product Dimensions: 35.5"L x 43.5"W x 29.5"H Seat Dimensions: 22.5"L x 22.5"W x 17.5"H Armrest Height from Seat: 12.5"H Armrest Dimensions: 29.5"H Backrest Dimensions: 22.5"W x 12.5"H Base Dimensions: 29.5"W Leg Dimensions: 7.5"H |