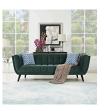

## **Bestow Performance Velvet Sofa**

\$1,587.00

## Description

Generously update your decor with Bestow Performance Velvet Sofa. Uniquely designed with a striking broad profile, Bestow comes in soft, stain-resistant performance velvet polyester upholstery with dense foam padding and elegant button tufting. Sturdily positioned on splayed and tapered black finish wood legs with non-marking foot caps, Bestow boasts a bountiful living room seating design brimming with possibilities. With ample seat depth and overscaled frame, invite all your guests to sit comfortably in this 12" high back and armrest collection perfect for mid-century, modern farmhouse, or contemporary decors. Set Includes: One - Bestow Sofa