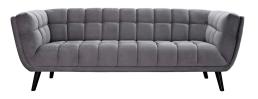

## **Bestow Performance Velvet Sofa**

\$1,587.00

## Description

Generously update your decor with Bestow Performance Velvet Sofa. Uniquely designed with a striking broad profile, Bestow comes in soft, stain-resistant performance velvet polyester upholstery with dense foam padding and elegant button tufting. Sturdily positioned on splayed and tapered black finish wood legs with non-marking foot caps, Bestow boasts a bountiful living room seating design brimming with possibilities. With ample seat depth and overscaled frame, invite all your guests to sit comfortably in this 12" high back and armrest collection perfect for mid-century, modern farmhouse, or contemporary decors. Set Includes: One - Bestow Sofa