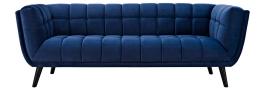

## **Bestow Performance Velvet Sofa**

\$1,587.00

## Description

Generously update your decor with Bestow Performance Velvet Sofa. Uniquely designed with a striking broad profile, Bestow comes in soft, stain-resistant performance velvet polyester upholstery with dense foam padding and elegant button tufting. Sturdily positioned on splayed and tapered black finish wood legs with non-marking foot caps, Bestow boasts a bountiful living room seating design brimming with possibilities. With ample seat depth and overscaled frame, invite all your guests to sit comfortably in this 12" high back and armrest collection perfect for mid-century, modern farmhouse, or contemporary decors. Set Includes: One - Bestow Sofa