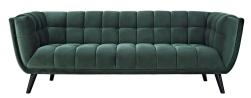

## **Bestow Performance Velvet Sofa**

\$1,587.00

## Description

Generously update your decor with Bestow Performance Velvet Sofa. Uniquely designed with a striking broad profile, Bestow comes in soft, stain-resistant performance velvet polyester upholstery with dense foam padding and elegant button tufting. Sturdily positioned on splayed and tapered black finish wood legs with non-marking foot caps, Bestow boasts a bountiful living room seating design brimming with possibilities. With ample seat depth and overscaled frame, invite all your guests to sit comfortably in this 12" high back and armrest collection perfect for mid-century, modern farmhouse, or contemporary decors. Set Includes: One - Bestow Sofa