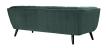

## **Bestow Performance Velvet Sofa**

\$1,587.00

## Description

Generously update your decor with Bestow Performance Velvet Sofa. Uniquely designed with a striking broad profile, Bestow comes in soft, stain-resistant performance velvet polyester upholstery with dense foam padding and elegant button tufting. Sturdily positioned on splayed and tapered black finish wood legs with non-marking foot caps, Bestow boasts a bountiful living room seating design brimming with possibilities. With ample seat depth and overscaled frame, invite all your guests to sit comfortably in this 12" high back and armrest collection perfect for mid-century, modern farmhouse, or contemporary decors. Set Includes: One - Bestow Sofa