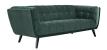

## **Bestow Performance Velvet Sofa**

\$1,587.00

## Description

Generously update your decor with Bestow Performance Velvet Sofa. Uniquely designed with a striking broad profile, Bestow comes in soft, stain-resistant performance velvet polyester upholstery with dense foam padding and elegant button tufting. Sturdily positioned on splayed and tapered black finish wood legs with non-marking foot caps, Bestow boasts a bountiful living room seating design brimming with possibilities. With ample seat depth and overscaled frame, invite all your guests to sit comfortably in this 12" high back and armrest collection perfect for mid-century, modern farmhouse, or contemporary decors. Set Includes: One - Bestow Sofa