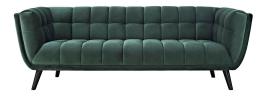

## **Bestow Performance Velvet Sofa**

\$1,587.00

## Description

Generously update your decor with Bestow Performance Velvet Sofa. Uniquely designed with a striking broad profile, Bestow comes in soft, stain-resistant performance velvet polyester upholstery with dense foam padding and elegant button tufting. Sturdily positioned on splayed and tapered black finish wood legs with non-marking foot caps, Bestow boasts a bountiful living room seating design brimming with possibilities. With ample seat depth and overscaled frame, invite all your guests to sit comfortably in this 12" high back and armrest collection perfect for mid-century, modern farmhouse, or contemporary decors. Set Includes: One - Bestow Sofa