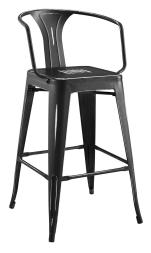

## **Promenade Bar Stool**

\$183.00

## Description

Usher in eclectic decor with the Promenade arm metal bar stool. Complete with a vintage powder coated steel finish, Promenade exhibits the charm of the classic bistro while upgrading your breakfast nook or bar area with a striking industrial modern piece that breathes exceptionalism. Mix-and-match with a stool that transforms eating spaces and enlivens bar time. Set Includes: One – Promenade Bar Stool