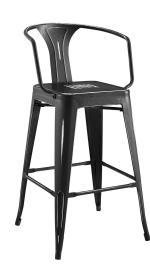

## **Promenade Bar Stool**

\$183.00

## Description

Usher in eclectic decor with the Promenade arm metal bar stool. Complete with a vintage powder coated steel finish, Promenade exhibits the charm of the classic bistro while upgrading your breakfast nook or bar area with a striking industrial modern piece that breathes exceptionalism. Mix-and-match with a stool that transforms eating spaces and enlivens bar time. Set Includes: One – Promenade Bar Stool