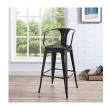

## **Promenade Bar Stool**

\$183.00

## Description

Usher in eclectic decor with the Promenade arm metal bar stool. Complete with a vintage powder coated steel finish, Promenade exhibits the charm of the classic bistro while upgrading your breakfast nook or bar area with a striking industrial modern piece that breathes exceptionalism. Mix-and-match with a stool that transforms eating spaces and enlivens bar time. Set Includes: One – Promenade Bar Stool