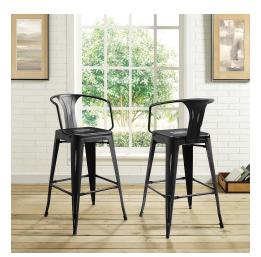

## **Promenade Bar Stool**

\$183.00

## Description

Usher in eclectic decor with the Promenade arm metal bar stool. Complete with a vintage powder coated steel finish, Promenade exhibits the charm of the classic bistro while upgrading your breakfast nook or bar area with a striking industrial modern piece that breathes exceptionalism. Mix-and-match with a stool that transforms eating spaces and enlivens bar time. Set Includes: One – Promenade Bar Stool