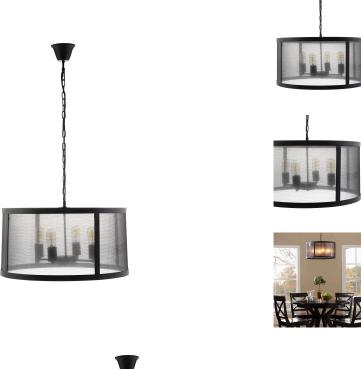

## **Frost Chandelier**

\$601.00

## Description

Peer valiantly forward with the Frost Chandelier. Generate the perfect ambiance with a frosted durable plastic cover supported by a steel trim and adjustable steel chain. Successfully pour forth the light of plenty with this piece that illustrates both traditional and modern design sensibilities. Frost fits four bulbs with endless possibilities for rustic, ranch, vintage modern, industrial modern, and other transitional decors. Set Includes: 1 - Frost Chandelier

## Additional Information

| SKU        | SMODC11707                                                                                                                                                                                        |
|------------|---------------------------------------------------------------------------------------------------------------------------------------------------------------------------------------------------|
| Dimensions | Overall Product Dimensions: 23.5"L x 23.5"W x 12"H Length of Wire: 31.5"L Length of Steel Chain: 24.5"L Lamp Shade Dimensions: 23.5"L x 23.5"W x 13.5"H Top Plate Dimensions: 4.5"L x 5.5"W x 3"H |