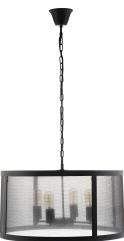

## **Frost Chandelier**

\$601.00

## Description

Peer valiantly forward with the Frost Chandelier. Generate the perfect ambiance with a frosted durable plastic cover supported by a steel trim and adjustable steel chain. Successfully pour forth the light of plenty with this piece that illustrates both traditional and modern design sensibilities. Frost fits four bulbs with endless possibilities for rustic, ranch, vintage modern, industrial modern, and other transitional decors. Set Includes: 1 - Frost Chandelier

## Additional Information

| SKU        | SMODC11707                                                                                                                                                                                        |
|------------|---------------------------------------------------------------------------------------------------------------------------------------------------------------------------------------------------|
| Dimensions | Overall Product Dimensions: 23.5"L x 23.5"W x 12"H Length of Wire: 31.5"L Length of Steel Chain: 24.5"L Lamp Shade Dimensions: 23.5"L x 23.5"W x 13.5"H Top Plate Dimensions: 4.5"L x 5.5"W x 3"H |