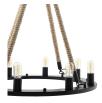

## **Encircle Chandelier**

\$779.00

## Description

Cruise on a light-filled course with the Encircle Chandelier. Supported by four rope cords with steel hooks and adorned with a magnificent array of light bulbs, Encircle takes you from one lap in the journey to the next with distinction. Held by an adjustable steel chain, and designed to imbue momentum over your entire dining room, dine amongst friends and family while seated in front of this radiant tour of positivity. The Encircle Chandelier works best in rustic, ranch, vintage modern, industrial modern, and other transitional decors. Set Includes: One - Encircle Chandelier