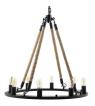

## **Encircle Chandelier**

\$779.00

## Description

Cruise on a light-filled course with the Encircle Chandelier. Supported by four rope cords with steel hooks and adorned with a magnificent array of light bulbs, Encircle takes you from one lap in the journey to the next with distinction. Held by an adjustable steel chain, and designed to imbue momentum over your entire dining room, dine amongst friends and family while seated in front of this radiant tour of positivity. The Encircle Chandelier works best in rustic, ranch, vintage modern, industrial modern, and other transitional decors. Set Includes: One - Encircle Chandelier