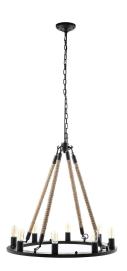

## **Encircle Chandelier**

\$779.00

## Description

Cruise on a light-filled course with the Encircle Chandelier. Supported by four rope cords with steel hooks and adorned with a magnificent array of light bulbs, Encircle takes you from one lap in the journey to the next with distinction. Held by an adjustable steel chain, and designed to imbue momentum over your entire dining room, dine amongst friends and family while seated in front of this radiant tour of positivity. The Encircle Chandelier works best in rustic, ranch, vintage modern, industrial modern, and other transitional decors. Set Includes: One - Encircle Chandelier