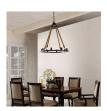

## **Encircle Chandelier**

\$779.00

## Description

Cruise on a light-filled course with the Encircle Chandelier. Supported by four rope cords with steel hooks and adorned with a magnificent array of light bulbs, Encircle takes you from one lap in the journey to the next with distinction. Held by an adjustable steel chain, and designed to imbue momentum over your entire dining room, dine amongst friends and family while seated in front of this radiant tour of positivity. The Encircle Chandelier works best in rustic, ranch, vintage modern, industrial modern, and other transitional decors. Set Includes: One - Encircle Chandelier