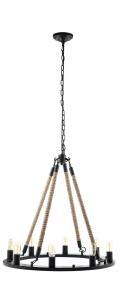

## **Encircle Chandelier**

\$779.00

## Description

Cruise on a light-filled course with the Encircle Chandelier. Supported by four rope cords with steel hooks and adorned with a magnificent array of light bulbs, Encircle takes you from one lap in the journey to the next with distinction. Held by an adjustable steel chain, and designed to imbue momentum over your entire dining room, dine amongst friends and family while seated in front of this radiant tour of positivity. The Encircle Chandelier works best in rustic, ranch, vintage modern, industrial modern, and other transitional decors. Set Includes: One - Encircle Chandelier