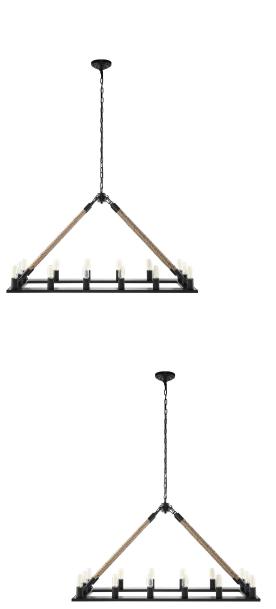

## **Bridge Chandelier**

\$906.00

## Description

Follow a light-filled path with the Bridge Chandelier. Supported by four rope cords with steel hooks, and adorned with a magnificent array of fourteen bulbs, Bridge takes you from one side of the journey to the next with distinction. Held by an adjustable steel chain, and designed to approach the length of standard-sized dining tables, dine amongst friends and family while seated in front of a radiant landing strip of positivity. Bridge works best in rustic, ranch, vintage modern, industrial modern, and other transitional decors. Set Includes: One – Bridge Chandelier

Additional Information

SKU

SMODC11704

Dimensions

Overall Product Dimensions: 49"L x 15.5"W x 31.5"H Wire Length: 47"L Chain Length: 34.5"L