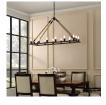

## Description

Follow a light-filled path with the Bridge Chandelier. Supported by four rope cords with steel hooks, and adorned with a magnificent array of fourteen bulbs, Bridge takes you from one side of the journey to the next with distinction. Held by an adjustable steel chain, and designed to approach the length of standard-sized dining tables, dine amongst friends and family while seated in front of a radiant landing strip of positivity. Bridge works best in rustic, ranch, vintage modern, industrial modern, and other transitional decors. Set Includes: One – Bridge Chandelier