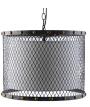

## Description

Liberate the light of plenty with the Fortune Chandelier. Escape the fetter and illuminate to abundance with a piece that artfully blends steel and fabric elements. Fortunes external mesh casing is made of iron-tinted solid steel and brass nails for added effect on the trim. The internal drum shade is made of cream-colored fabric. Fortunes steel chain is height adjustable and works well in rustic, ranch, vintage modern, industrial modern, and other transitional decors. Set Includes: 1 – Fortune Chandelier

Additional Information

SKU

SMODC11703

Dimensions

Overall Product Dimensions: 16.5"L x 16.5"W x 12.5"H Cord Length: 39.5"L Top Plate: 4.5"L x 4.5"W x 3"H Steel Chain: 23.5"L Inside White Shade: 14"L x 14"W x 12.5"H