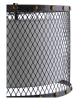

## Description

Liberate the light of plenty with the Fortune Chandelier. Escape the fetter and illuminate to abundance with a piece that artfully blends steel and fabric elements. Fortunes external mesh casing is made of iron-tinted solid steel and brass nails for added effect on the trim. The internal drum shade is made of cream-colored fabric. Fortunes steel chain is height adjustable and works well in rustic, ranch, vintage modern, industrial modern, and other transitional decors. Set Includes: 1 – Fortune Chandelier

Additional Information

SKU

SMODC11703

Dimensions

Overall Product Dimensions: 16.5"L x 16.5"W x 12.5"H Cord Length: 39.5"L Top Plate: 4.5"L x 4.5"W x 3"H Steel Chain: 23.5"L Inside White Shade: 14"L x 14"W x 12.5"H