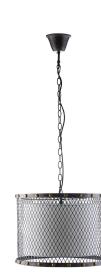

## **Fortune Chandelier**

\$352.00

## Description

Liberate the light of plenty with the Fortune Chandelier. Escape the fetter and illuminate to abundance with a piece that artfully blends steel and fabric elements. Fortunes external mesh casing is made of iron-tinted solid steel and brass nails for added effect on the trim. The internal drum shade is made of cream-colored fabric. Fortunes steel chain is height adjustable and works well in rustic, ranch, vintage modern, industrial modern, and other transitional decors. Set Includes: 1 – Fortune Chandelier

Additional Information

SKU

SMODC11703

Dimensions

Overall Product Dimensions: 16.5"L x 16.5"W x 12.5"H Cord Length: 39.5"L Top Plate: 4.5"L x 4.5"W x 3"H Steel Chain: 23.5"L Inside White Shade: 14"L x 14"W x 12.5"H