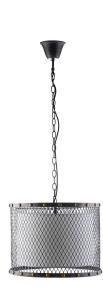

## **Fortune Chandelier**

\$352.00

## Description

Liberate the light of plenty with the Fortune Chandelier. Escape the fetter and illuminate to abundance with a piece that artfully blends steel and fabric elements. Fortunes external mesh casing is made of iron-tinted solid steel and brass nails for added effect on the trim. The internal drum shade is made of cream-colored fabric. Fortunes steel chain is height adjustable and works well in rustic, ranch, vintage modern, industrial modern, and other transitional decors. Set Includes: 1 – Fortune Chandelier

Additional Information

SKU

SMODC11703

Dimensions

Overall Product Dimensions: 16.5"L x 16.5"W x 12.5"H Cord Length: 39.5"L Top Plate: 4.5"L x 4.5"W x 3"H Steel Chain: 23.5"L Inside White Shade: 14"L x 14"W x 12.5"H