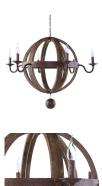

## Description

Lay siege on your surroundings with the ancient Catapult Chandelier. Inspired by medieval weaponry, Catapult is made of solid hardwood with a distressed effect that symbolizes the interplay between attrition and luminous victory. Constructed with a solid steel frame, Catapult fits six bulbs and comes with a hanging steel ball that adds a touch of abeyance to this otherwise momentum-filled piece. The Catapult Chandelier works well in rustic, ranch, industrial modern, and vintage modern dwellings. Set Includes: 1 - Catapult Chandelier