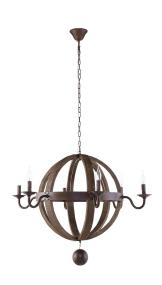

## **Catapult Chandelier**

\$1,126.00

## Description

Lay siege on your surroundings with the ancient Catapult Chandelier. Inspired by medieval weaponry, Catapult is made of solid hardwood with a distressed effect that symbolizes the interplay between attrition and luminous victory. Constructed with a solid steel frame, Catapult fits six bulbs and comes with a hanging steel ball that adds a touch of abeyance to this otherwise momentum-filled piece. The Catapult Chandelier works well in rustic, ranch, industrial modern, and vintage modern dwellings. Set Includes: 1 - Catapult Chandelier

## Additional Information

| SKU        | SMODC11700                                       |
|------------|--------------------------------------------------|
| Dimensions | Overall Product Dimensions: 37"L x 37"W x 27.5"H |