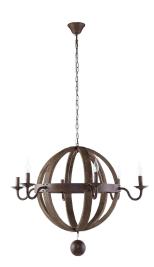

## **Catapult Chandelier**

\$1,126.00

## Description

Lay siege on your surroundings with the ancient Catapult Chandelier. Inspired by medieval weaponry, Catapult is made of solid hardwood with a distressed effect that symbolizes the interplay between attrition and luminous victory. Constructed with a solid steel frame, Catapult fits six bulbs and comes with a hanging steel ball that adds a touch of abeyance to this otherwise momentum-filled piece. The Catapult Chandelier works well in rustic, ranch, industrial modern, and vintage modern dwellings. Set Includes: 1 - Catapult Chandelier

## Additional Information

| SKU        | SMODC11700                                       |
|------------|--------------------------------------------------|
| Dimensions | Overall Product Dimensions: 37"L x 37"W x 27.5"H |