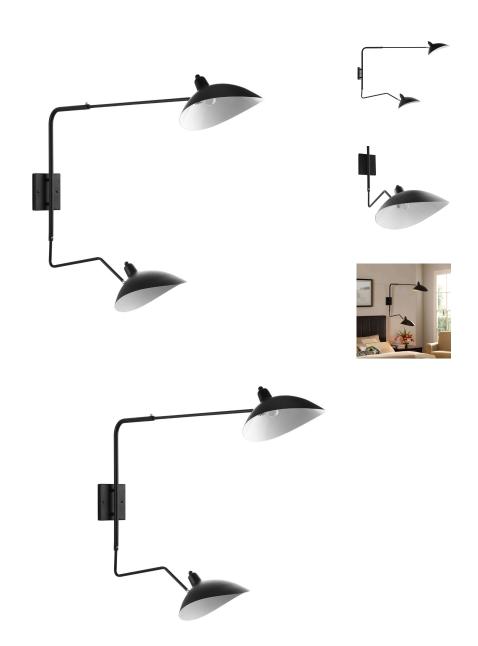

## **View Double Fixture Wall Lamp**

\$413.00

## Description

Careen modernism diligently forward with the View lighting series. Fashioned to symbolize overflowing vessels of abundance, each View shade cups while simultaneously releasing light to your room. Each shade comes fully adjustable in all directions and is made of steel which is coated white on the inside, and black on the outside. An organic piece with an avantgarde design, surround yourself with this inspiring series that promotes abundance and light-filled optimism. Perfect for modern, contemporary, and transitional environments. Set Includes: 1 - View Wall Lamp

## Additional Information

| SKU        | SMODC11709                                                                                                              |
|------------|-------------------------------------------------------------------------------------------------------------------------|
| Dimensions | Overall Product Dimensions: 44.5"L x 16"W x 25.5"H Shade Dimensions: 10"L x 10"W x 11.5"H Top of Plate: 5"L x 6"W x 1"H |