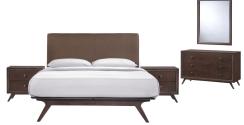

## Tracy 5 Piece Queen Bedroom Set \$3,233.00

## Description

Transform your ordinary bedroom arrangements into a more compelling decor with the Tracy bedroom set. The Tracy bed, with its open design and platform leg support, proves that elegance doesnt need to come at the expense of simplicity. Finely upholstered with a foam padded fabric headboard, Tracy is an easy to maintain toffee brown stained piece that admirably delivers both comfort and style. Tracy requires assembly and should be spot cleaned only. Headboard included. Queen size mattress not included. The Tracy queen size platform bed does not need a boxspring. Set Includes: One - Tracy Queen Bed Frame One - Tracy Wood Dresser One - Tracy Wood Mirror Two - Tracy Night Stand