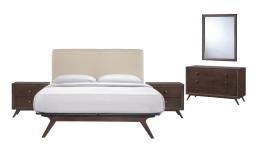

## Tracy 5 Piece Queen Bedroom Set \$3,233.00

## Description

Transform your ordinary bedroom arrangements into a more compelling decor with the Tracy bedroom set. The Tracy bed, with its open design and platform leg support, proves that elegance doesnt need to come at the expense of simplicity. Finely upholstered with a foam padded fabric headboard, Tracy is an easy to maintain toffee brown stained piece that admirably delivers both comfort and style. Tracy requires assembly and should be spot cleaned only. Headboard included. Queen size mattress not included. The Tracy queen size platform bed does not need a boxspring. Set Includes: One - Tracy Queen Bed Frame One - Tracy Wood Dresser One - Tracy Wood Mirror Two - Tracy Night Stand

## Additional Information

| SKU        | SMODC16838                                                                                                                                                                                                                                                                                                                                                                                                                                                                                               |
|------------|----------------------------------------------------------------------------------------------------------------------------------------------------------------------------------------------------------------------------------------------------------------------------------------------------------------------------------------------------------------------------------------------------------------------------------------------------------------------------------------------------------|
| Dimensions | Overall Product Dimensions: 84"L x 59"W x 43"H Headboard Dimensions: 6"L x 59"W x 30"H Footboard Dimensions: 59"W x 12"H Nightstand Dimensions: 22"L x 16"W x 21"H Drawer Dimensions: 13"L x 17"W x 4"H Drawer Frame Dimensions: 13"L x .05"W x 5"H Base Dimensions: 5"L x 22"W x 5"H Dresser Dimensions: 18"L x 47.5"W x 28.5"H depth of inner drawer space: 12.5"L widest part of the table: 47.5"W Height of Inner Drawer Space: 42.5"W x 4.5"H Tracy Mirror Product Dimension: 1"L x 31.5"W x 39.5"H |