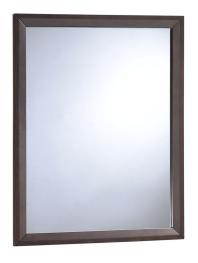

## Description

Transform your ordinary bedroom arrangements into a more compelling decor with the Tracy bedroom set. The Tracy bed, with its open design and platform leg support, proves that elegance doesnt need to come at the expense of simplicity. Finely upholstered with a foam padded fabric headboard, Tracy is an easy to maintain toffee brown stained piece that admirably delivers both comfort and style. Tracy requires assembly and should be spot cleaned only. Headboard included. Queen size mattress not included. The Tracy queen size platform bed does not need a boxspring. Set Includes: One - Tracy Queen Bed Frame One - Tracy Wood Dresser One - Tracy Wood Mirror Two - Tracy Night Stand

## Additional Information

| SKU        | SMODC16838                                                                                                                                                                                                                                                                                                                                                                                                                                                                                               |
|------------|----------------------------------------------------------------------------------------------------------------------------------------------------------------------------------------------------------------------------------------------------------------------------------------------------------------------------------------------------------------------------------------------------------------------------------------------------------------------------------------------------------|
| Dimensions | Overall Product Dimensions: 84"L x 59"W x 43"H Headboard Dimensions: 6"L x 59"W x 30"H Footboard Dimensions: 59"W x 12"H Nightstand Dimensions: 22"L x 16"W x 21"H Drawer Dimensions: 13"L x 17"W x 4"H Drawer Frame Dimensions: 13"L x .05"W x 5"H Base Dimensions: 5"L x 22"W x 5"H Dresser Dimensions: 18"L x 47.5"W x 28.5"H depth of inner drawer space: 12.5"L widest part of the table: 47.5"W Height of Inner Drawer Space: 42.5"W x 4.5"H Tracy Mirror Product Dimension: 1"L x 31.5"W x 39.5"H |