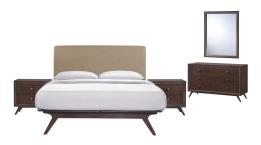

## Tracy 5 Piece Queen Bedroom Set \$3,233.00

## Description

Transform your ordinary bedroom arrangements into a more compelling decor with the Tracy bedroom set. The Tracy bed, with its open design and platform leg support, proves that elegance doesnt need to come at the expense of simplicity. Finely upholstered with a foam padded fabric headboard, Tracy is an easy to maintain toffee brown stained piece that admirably delivers both comfort and style. Tracy requires assembly and should be spot cleaned only. Headboard included. Queen size mattress not included. The Tracy queen size platform bed does not need a boxspring. Set Includes: One - Tracy Queen Bed Frame One - Tracy Wood Dresser One - Tracy Wood Mirror Two - Tracy Night Stand