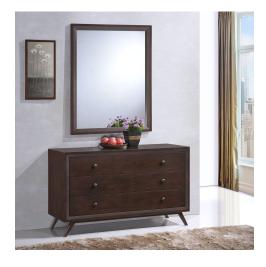

## Description

Transform your ordinary bedroom arrangements into a more compelling decor with the Tracy bedroom set. The Tracy bed, with its open design and platform leg support, proves that elegance doesnt need to come at the expense of simplicity. Finely upholstered with a foam padded fabric headboard, Tracy is an easy to maintain toffee brown stained piece that admirably delivers both comfort and style. Tracy requires assembly and should be spot cleaned only. Headboard included. Queen size mattress not included. The Tracy queen size platform bed does not need a boxspring. Set Includes: One - Tracy Queen Bed Frame One - Tracy Wood Dresser One - Tracy Wood Mirror Two - Tracy Night Stand

## Additional Information

| SKU        | SMODC16838                                                                                                                                                                                                                                                                                                                                                                                                                                                                                               |
|------------|----------------------------------------------------------------------------------------------------------------------------------------------------------------------------------------------------------------------------------------------------------------------------------------------------------------------------------------------------------------------------------------------------------------------------------------------------------------------------------------------------------|
| Dimensions | Overall Product Dimensions: 84"L x 59"W x 43"H Headboard Dimensions: 6"L x 59"W x 30"H Footboard Dimensions: 59"W x 12"H Nightstand Dimensions: 22"L x 16"W x 21"H Drawer Dimensions: 13"L x 17"W x 4"H Drawer Frame Dimensions: 13"L x .05"W x 5"H Base Dimensions: 5"L x 22"W x 5"H Dresser Dimensions: 18"L x 47.5"W x 28.5"H depth of inner drawer space: 12.5"L widest part of the table: 47.5"W Height of Inner Drawer Space: 42.5"W x 4.5"H Tracy Mirror Product Dimension: 1"L x 31.5"W x 39.5"H |