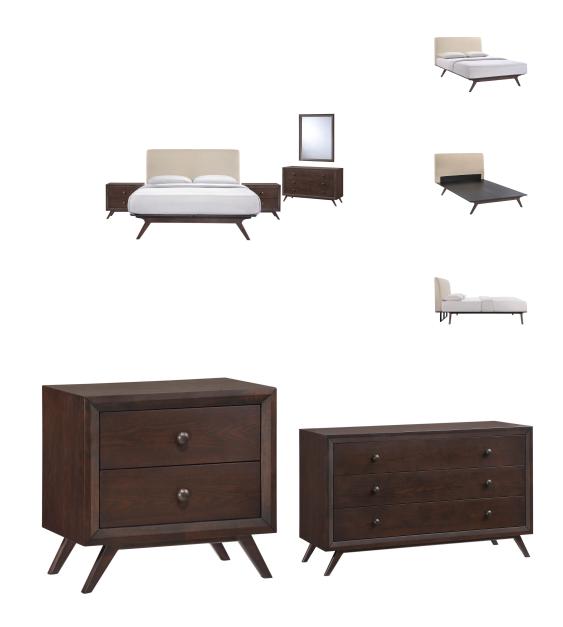

## Tracy 5 Piece Queen Bedroom Set \$3,233.00

## Description

Transform your ordinary bedroom arrangements into a more compelling decor with the Tracy bedroom set. The Tracy bed, with its open design and platform leg support, proves that elegance doesnt need to come at the expense of simplicity. Finely upholstered with a foam padded fabric headboard, Tracy is an easy to maintain toffee brown stained piece that admirably delivers both comfort and style. Tracy requires assembly and should be spot cleaned only. Headboard included. Queen size mattress not included. The Tracy queen size platform bed does not need a boxspring. Set Includes: One - Tracy Queen Bed Frame One - Tracy Wood Dresser One - Tracy Wood Mirror Two - Tracy Night Stand

## Additional Information

| SKU        | SMODC16838                                                                                                                                                                                                                                                                                                                                                                                                                                                                                               |
|------------|----------------------------------------------------------------------------------------------------------------------------------------------------------------------------------------------------------------------------------------------------------------------------------------------------------------------------------------------------------------------------------------------------------------------------------------------------------------------------------------------------------|
| Dimensions | Overall Product Dimensions: 84"L x 59"W x 43"H Headboard Dimensions: 6"L x 59"W x 30"H Footboard Dimensions: 59"W x 12"H Nightstand Dimensions: 22"L x 16"W x 21"H Drawer Dimensions: 13"L x 17"W x 4"H Drawer Frame Dimensions: 13"L x .05"W x 5"H Base Dimensions: 5"L x 22"W x 5"H Dresser Dimensions: 18"L x 47.5"W x 28.5"H depth of inner drawer space: 12.5"L widest part of the table: 47.5"W Height of Inner Drawer Space: 42.5"W x 4.5"H Tracy Mirror Product Dimension: 1"L x 31.5"W x 39.5"H |