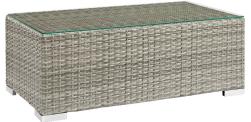

## **Repose Outdoor Patio Coffee Table**

\$221.00

## Description

Enjoy the outdoors while benefiting from the style and comfort of the Repose Outdoor Patio Furniture Series. Repose Patio Coffee Table offers a detailed tan and gray synthetic rattan weave with UV protection for eye-catching appeal and durability, tempered glass top, non-marking foot pads, and a sturdy powder-coated aluminum frame and base. Subtle style defines the Repose outdoor sectional collection making it a natural choice for enhancing your patio, backyard, or poolside gatherings. This installment of the series is an outdoor coffee table. Set Includes: One - Repose Coffee Table