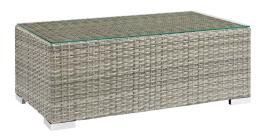

## **Repose Outdoor Patio Coffee Table**

\$221.00

## Description

Enjoy the outdoors while benefiting from the style and comfort of the Repose Outdoor Patio Furniture Series. Repose Patio Coffee Table offers a detailed tan and gray synthetic rattan weave with UV protection for eye-catching appeal and durability, tempered glass top, non-marking foot pads, and a sturdy powder-coated aluminum frame and base. Subtle style defines the Repose outdoor sectional collection making it a natural choice for enhancing your patio, backyard, or poolside gatherings. This installment of the series is an outdoor coffee table. Set Includes: One - Repose Coffee Table