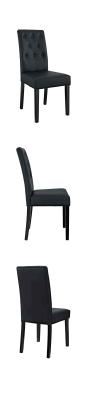

## Description

Endow your dining room with vintage glamour style Confer Button Tufted Faux Leather Upholstered Dining Side Chair set. Confer Dining Accent Chair luxuriously combines dense foam padding with fine faux leather upholstery for a singular piece of comfortable elegance. Fashioned with eight tufted buttons and supported by a solidly constructed wood frame and stained hardwood legs, Confer Faux Leather Upholstered Dining Side Chair is a richly designed piece that blankets your dining experience in a layer of magnificence. Set Includes: Two - Confer Side Chair

## Additional Information

| SKU        | SMODC15286                                                                                                                                                                                                         |
|------------|--------------------------------------------------------------------------------------------------------------------------------------------------------------------------------------------------------------------|
| Dimensions | Overall Side Chair Dimensions: 24"L x 19"W x<br>39.5"H Seat Dimensions: 17"L x 19.5"H Backrest<br>Dimensions: 3"L x 16"W x 19.5"H Cushion<br>Thichkness: 5.5"H Overall Product Dimensions:<br>24"L x 38"W x 39.5"H |