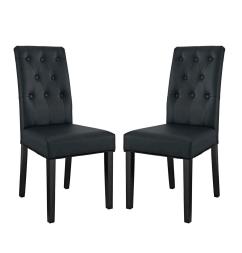

## Description

Endow your dining room with vintage glamour style Confer Button Tufted Faux Leather Upholstered Dining Side Chair set. Confer Dining Accent Chair luxuriously combines dense foam padding with fine faux leather upholstery for a singular piece of comfortable elegance. Fashioned with eight tufted buttons and supported by a solidly constructed wood frame and stained hardwood legs, Confer Faux Leather Upholstered Dining Side Chair is a richly designed piece that blankets your dining experience in a layer of magnificence. Set Includes: Two - Confer Side Chair