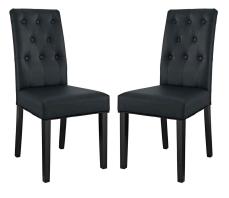

## Description

Endow your dining room with vintage glamour style Confer Button Tufted Faux Leather Upholstered Dining Side Chair set. Confer Dining Accent Chair luxuriously combines dense foam padding with fine faux leather upholstery for a singular piece of comfortable elegance. Fashioned with eight tufted buttons and supported by a solidly constructed wood frame and stained hardwood legs, Confer Faux Leather Upholstered Dining Side Chair is a richly designed piece that blankets your dining experience in a layer of magnificence. Set Includes: Two - Confer Side Chair