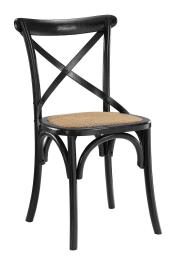

## **Gear Dining Side Chair**

\$207.00

## Description

Evoke rustic remembrances as you sip a leisurely tea or hearty breakfast. With an open wooden backrest and tapered legs, the chair provides that country charm without compromising on modernity. The chair comes fully assembled and is a pleasant addition to country cottages, rustic environs, or any urban dweller in search of a respite. Set Includes: One - Gear Dining Side Chair