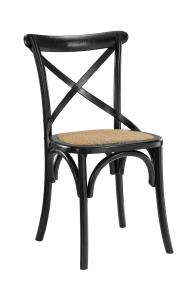

## **Gear Dining Side Chair**

\$207.00

## Description

Evoke rustic remembrances as you sip a leisurely tea or hearty breakfast. With an open wooden backrest and tapered legs, the chair provides that country charm without compromising on modernity. The chair comes fully assembled and is a pleasant addition to country cottages, rustic environs, or any urban dweller in search of a respite. Set Includes: One - Gear Dining Side Chair