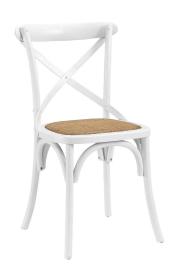

## Description

Evoke rustic remembrances as you sip a leisurely tea or hearty breakfast. With an open wooden backrest and tapered legs, the chair provides that country charm without compromising on modernity. The chair comes fully assembled and is a pleasant addition to country cottages, rustic environs, or any urban dweller in search of a respite. Set Includes: One - Gear Dining Side Chair