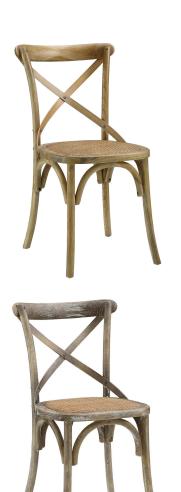

## Description

Evoke rustic remembrances as you sip a leisurely tea or hearty breakfast. With an open wooden backrest and tapered legs, the chair provides that country charm without compromising on modernity. The chair comes fully assembled and is a pleasant addition to country cottages, rustic environs, or any urban dweller in search of a respite. Set Includes: One - Gear Dining Side Chair