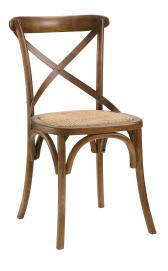

## Description

Evoke rustic remembrances as you sip a leisurely tea or hearty breakfast. With an open wooden backrest and tapered legs, the chair provides that country charm without compromising on modernity. The chair comes fully assembled and is a pleasant addition to country cottages, rustic environs, or any urban dweller in search of a respite. Set Includes: One - Gear Dining Side Chair