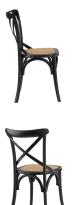

## **Gear Dining Side Chair**

\$207.00

## Description

Evoke rustic remembrances as you sip a leisurely tea or hearty breakfast. With an open wooden backrest and tapered legs, the chair provides that country charm without compromising on modernity. The chair comes fully assembled and is a pleasant addition to country cottages, rustic environs, or any urban dweller in search of a respite. Set Includes: One - Gear Dining Side Chair