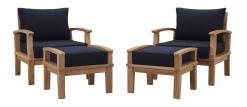

## Description

Harbor your greatest expectations with the luxurious Marina Teak Wood Outdoor Patio Furniture Sofa Sectional set. Marina Patio Furniture series has a seating arrangement perfect for every member of your crew as you breathe the fresh, crisp air of a day spent with friends and family. Known for its natural ability to withstand extreme weather conditions, teak is the wood selection of choice for long-lasting outdoor patio furniture. Now you can enjoy Marina Teak Wood Outdoor Sectional Sofa set with its durable construction and all-weather cushions, alongside a modern design that persistently looks new and welcoming in your patio seating environs. Assembly required. Set Includes: Two - Marina Outdoor Patio Teak Armchair Two - Marina Outdoor Patio Teak Ottoman