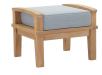

## Description

Harbor your greatest expectations with the luxurious Marina Teak Wood Outdoor Patio Furniture Sofa Sectional set. Marina Patio Furniture series has a seating arrangement perfect for every member of your crew as you breathe the fresh, crisp air of a day spent with friends and family. Known for its natural ability to withstand extreme weather conditions, teak is the wood selection of choice for long-lasting outdoor patio furniture. Now you can enjoy Marina Teak Wood Outdoor Sectional Sofa set with its durable construction and all-weather cushions, alongside a modern design that persistently looks new and welcoming in your patio seating environs. Assembly required. Set Includes: Two - Marina Outdoor Patio Teak Armchair Two - Marina Outdoor Patio Teak Ottoman