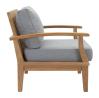

## Description

Harbor your greatest expectations with the luxurious Marina Teak Wood Outdoor Patio Furniture Sofa Sectional set. Marina Patio Furniture series has a seating arrangement perfect for every member of your crew as you breathe the fresh, crisp air of a day spent with friends and family. Known for its natural ability to withstand extreme weather conditions, teak is the wood selection of choice for long-lasting outdoor patio furniture. Now you can enjoy Marina Teak Wood Outdoor Sectional Sofa set with its durable construction and all-weather cushions, alongside a modern design that persistently looks new and welcoming in your patio seating environs. Assembly required. Set Includes: Two - Marina Outdoor Patio Teak Armchair Two - Marina Outdoor Patio Teak Ottoman