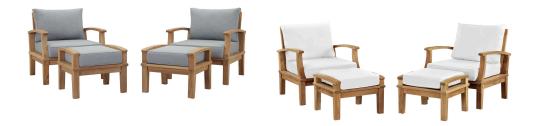

## Description

Harbor your greatest expectations with the luxurious Marina Teak Wood Outdoor Patio Furniture Sofa Sectional set. Marina Patio Furniture series has a seating arrangement perfect for every member of your crew as you breathe the fresh, crisp air of a day spent with friends and family. Known for its natural ability to withstand extreme weather conditions, teak is the wood selection of choice for long-lasting outdoor patio furniture. Now you can enjoy Marina Teak Wood Outdoor Sectional Sofa set with its durable construction and all-weather cushions, alongside a modern design that persistently looks new and welcoming in your patio seating environs. Assembly required. Set Includes: Two - Marina Outdoor Patio Teak Armchair Two - Marina Outdoor Patio Teak Ottoman