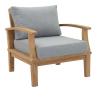

## Description

Harbor your greatest expectations with the luxurious Marina Teak Wood Outdoor Patio Furniture Sofa Sectional set. Marina Patio Furniture series has a seating arrangement perfect for every member of your crew as you breathe the fresh, crisp air of a day spent with friends and family. Known for its natural ability to withstand extreme weather conditions, teak is the wood selection of choice for long-lasting outdoor patio furniture. Now you can enjoy Marina Teak Wood Outdoor Sectional Sofa set with its durable construction and all-weather cushions, alongside a modern design that persistently looks new and welcoming in your patio seating environs. Assembly required. Set Includes: Two - Marina Outdoor Patio Teak Armchair Two - Marina Outdoor Patio Teak Ottoman