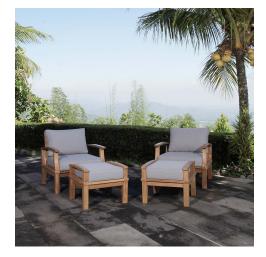

## Description

Harbor your greatest expectations with the luxurious Marina Teak Wood Outdoor Patio Furniture Sofa Sectional set. Marina Patio Furniture series has a seating arrangement perfect for every member of your crew as you breathe the fresh, crisp air of a day spent with friends and family. Known for its natural ability to withstand extreme weather conditions, teak is the wood selection of choice for long-lasting outdoor patio furniture. Now you can enjoy Marina Teak Wood Outdoor Sectional Sofa set with its durable construction and all-weather cushions, alongside a modern design that persistently looks new and welcoming in your patio seating environs. Assembly required. Set Includes: Two - Marina Outdoor Patio Teak Armchair Two - Marina Outdoor Patio Teak Ottoman