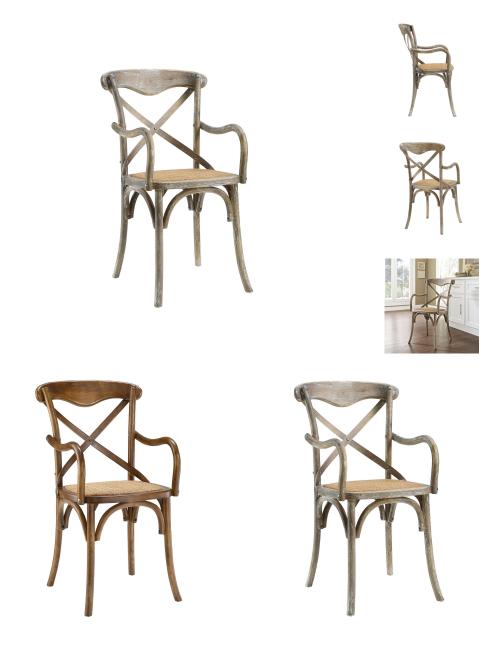

## **Gear Dining Armchair**

\$259.00

## Description

Evoke rustic remembrances as you sip a leisurely tea or hearty breakfast.With an open wooden backrest and tapered legs, the chair provides that country charm without compromising on modernity. The chair comes fully assembled and is a pleasant addition to country cottages, rustic environs, or any urban dweller in search of a respite. Set Includes: One – Gear Dining Arm Chair