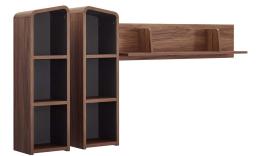

## **Omnistand Wall Mounted Shelves**

\$288.00

## Description

Bring mid-century inspiration to your living area with the Omnistand Wall Mounted Shelves. Showcase home accessories, travel memoribilia, photosand more with this wall unit. Featuring a sleek linear silhouette with rounded edges, these wall mounted shelves are complete with smooth walnut grain laminate, a durable particleboard frame, six cubbies, and a spacious open shelf that's perfect for display and storage. Omnistand's contemporary linear style is the perfect addition to the modern living room, bedroom, lounge or recreation area. Set Includes: One - Omnistand Wall Mounted Shelves