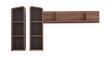

## **Omnistand Wall Mounted Shelves**

\$288.00

## Description

Bring mid-century inspiration to your living area with the Omnistand Wall Mounted Shelves. Showcase home accessories, travel memoribilia, photosand more with this wall unit. Featuring a sleek linear silhouette with rounded edges, these wall mounted shelves are complete with smooth walnut grain laminate, a durable particleboard frame, six cubbies, and a spacious open shelf that's perfect for display and storage. Omnistand's contemporary linear style is the perfect addition to the modern living room, bedroom, lounge or recreation area. Set Includes: One - Omnistand Wall Mounted Shelves