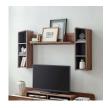

## **Omnistand Wall Mounted Shelves**

\$288.00

## Description

Bring mid-century inspiration to your living area with the Omnistand Wall Mounted Shelves. Showcase home accessories, travel memoribilia, photosand more with this wall unit. Featuring a sleek linear silhouette with rounded edges, these wall mounted shelves are complete with smooth walnut grain laminate, a durable particleboard frame, six cubbies, and a spacious open shelf that's perfect for display and storage. Omnistand's contemporary linear style is the perfect addition to the modern living room, bedroom, lounge or recreation area. Set Includes: One - Omnistand Wall Mounted Shelves