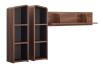

## **Omnistand Wall Mounted Shelves**

\$288.00

## Description

Bring mid-century inspiration to your living area with the Omnistand Wall Mounted Shelves. Showcase home accessories, travel memoribilia, photosand more with this wall unit. Featuring a sleek linear silhouette with rounded edges, these wall mounted shelves are complete with smooth walnut grain laminate, a durable particleboard frame, six cubbies, and a spacious open shelf that's perfect for display and storage. Omnistand's contemporary linear style is the perfect addition to the modern living room, bedroom, lounge or recreation area. Set Includes: One - Omnistand Wall Mounted Shelves