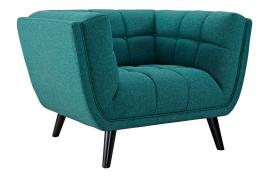

## **Bestow Upholstered Fabric Armchair**

\$866.00

## Description

Generously update your decor with Bestow. Uniquely designed with a striking broad profile, Bestow comes finely upholstered in polyester fabric with dense foam padding and elegant button tufting. Sturdily positioned on splayed and tapered black finish wood legs with non-marking foot caps, Bestow boasts a bountiful living room seating design brimming with possibilities. With ample seat depth and overscaled frame, invite all your guests to sit comfortably in this 12" high back and armrest collection perfect for mid-century, modern farmhouse, or contemporary decors. Set Includes: One - Bestow Armchair

## **Additional Information**

| SKU        | SMODC14153                                                                                                                                  |
|------------|---------------------------------------------------------------------------------------------------------------------------------------------|
| Dimensions | Overall Product Dimensions: 43.5"L x 35.5"W x 29.5"H Seat Dimensions: 22.5"L x 22.5"W x 17.5"H Armrest Dimensions: 35.5"L x 43.5"W x 29.5"H |