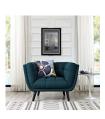

## **Bestow Upholstered Fabric Armchair**

\$866.00

## Description

Generously update your decor with Bestow. Uniquely designed with a striking broad profile, Bestow comes finely upholstered in polyester fabric with dense foam padding and elegant button tufting. Sturdily positioned on splayed and tapered black finish wood legs with non-marking foot caps, Bestow boasts a bountiful living room seating design brimming with possibilities. With ample seat depth and overscaled frame, invite all your guests to sit comfortably in this 12" high back and armrest collection perfect for mid-century, modern farmhouse, or contemporary decors. Set Includes: One - Bestow Armchair