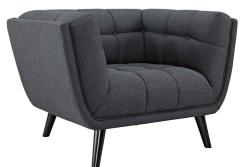

## **Bestow Upholstered Fabric Armchair**

\$866.00

## Description

Generously update your decor with Bestow. Uniquely designed with a striking broad profile, Bestow comes finely upholstered in polyester fabric with dense foam padding and elegant button tufting. Sturdily positioned on splayed and tapered black finish wood legs with non-marking foot caps, Bestow boasts a bountiful living room seating design brimming with possibilities. With ample seat depth and overscaled frame, invite all your guests to sit comfortably in this 12" high back and armrest collection perfect for mid-century, modern farmhouse, or contemporary decors. Set Includes: One - Bestow Armchair

## **Additional Information**

| SKU        | SMODC14153                                                                                                                                  |
|------------|---------------------------------------------------------------------------------------------------------------------------------------------|
| Dimensions | Overall Product Dimensions: 43.5"L x 35.5"W x 29.5"H Seat Dimensions: 22.5"L x 22.5"W x 17.5"H Armrest Dimensions: 35.5"L x 43.5"W x 29.5"H |