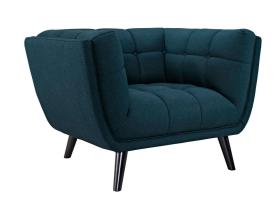

## **Bestow Upholstered Fabric Armchair**

\$866.00

## Description

Generously update your decor with Bestow. Uniquely designed with a striking broad profile, Bestow comes finely upholstered in polyester fabric with dense foam padding and elegant button tufting. Sturdily positioned on splayed and tapered black finish wood legs with non-marking foot caps, Bestow boasts a bountiful living room seating design brimming with possibilities. With ample seat depth and overscaled frame, invite all your guests to sit comfortably in this 12" high back and armrest collection perfect for mid-century, modern farmhouse, or contemporary decors. Set Includes: One - Bestow Armchair