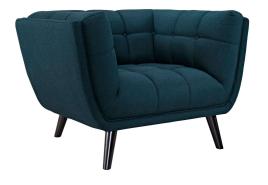

## **Bestow Upholstered Fabric Armchair**

\$866.00

## Description

Generously update your decor with Bestow. Uniquely designed with a striking broad profile, Bestow comes finely upholstered in polyester fabric with dense foam padding and elegant button tufting. Sturdily positioned on splayed and tapered black finish wood legs with non-marking foot caps, Bestow boasts a bountiful living room seating design brimming with possibilities. With ample seat depth and overscaled frame, invite all your guests to sit comfortably in this 12" high back and armrest collection perfect for mid-century, modern farmhouse, or contemporary decors. Set Includes: One - Bestow Armchair

## **Additional Information**

| SKU        | SMODC14153                                                                                                                                  |
|------------|---------------------------------------------------------------------------------------------------------------------------------------------|
| Dimensions | Overall Product Dimensions: 43.5"L x 35.5"W x 29.5"H Seat Dimensions: 22.5"L x 22.5"W x 17.5"H Armrest Dimensions: 35.5"L x 43.5"W x 29.5"H |