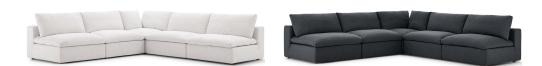

## **Commix Down Filled Overstuffed 5 Piece Sectional Sofa Set**

\$4,093.00

## Description

A haven for cozy relaxation, Commix features plush comfort, clean-lined design, and spacious profile, that makes an attractive statement in the modern home. Upholstered in soft polyester and linen fabric, this living room set comes with solid wood construction and cotton and down cushions for a luxurious sink-in feel. Commix comes with generously padded down feather and cotton cushions, and padded foam bases, making this sectional sofa collection perfect for the living room, family room, or game room. Made for sprawling out or curling up, Commix beckons you and guests to sit and stay a while. Includes plastic foot glides. Weight Capacity: 331 lbs. Set Includes: Four – Commix Down Filled Overstuffed Armless Chair One – Commix Down Filled Overstuffed Corner Chair

2 HONORMILL

https://honormill.com/commix-down-filled-overstuffed-5-piece-sectional-sofa-set-2.html

Additional Information

SKUSMODC15375DimensionsOverall Product Dimensions: 118"L x 118"W x 35"H<br/>Overall Armchair Dimensions: 40"L x 39"W x<br/>35"H Overall Corner Chair Dimensions : 40"L x<br/>40"W x 35"H Armrest Height: 22.5"H Leg<br/>Dimensions: 2"W x 2"H