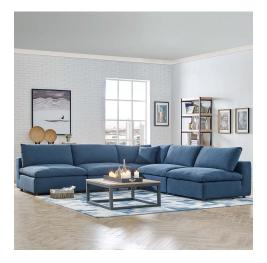

## **Commix Down Filled Overstuffed 5 Piece Sectional Sofa Set**

\$4,093.00

## Description

A haven for cozy relaxation, Commix features plush comfort, clean-lined design, and spacious profile, that makes an attractive statement in the modern home. Upholstered in soft polyester and linen fabric, this living room set comes with solid wood construction and cotton and down cushions for a luxurious sink-in feel. Commix comes with generously padded down feather and cotton cushions, and padded foam bases, making this sectional sofa collection perfect for the living room, family room, or game room. Made for sprawling out or curling up, Commix beckons you and guests to sit and stay a while. Includes plastic foot glides. Weight Capacity: 331 lbs. Set Includes: Four – Commix Down Filled Overstuffed Armless Chair One – Commix Down Filled Overstuffed Corner Chair

2 HONORMILL

https://honormill.com/commix-down-filled-overstuffed-5-piece-sectional-sofa-set-2.html

Additional Information

SKUSMODC15375DimensionsOverall Product Dimensions: 118"L x 118"W x 35"H<br/>Overall Armchair Dimensions: 40"L x 39"W x<br/>35"H Overall Corner Chair Dimensions : 40"L x<br/>40"W x 35"H Armrest Height: 22.5"H Leg<br/>Dimensions: 2"W x 2"H