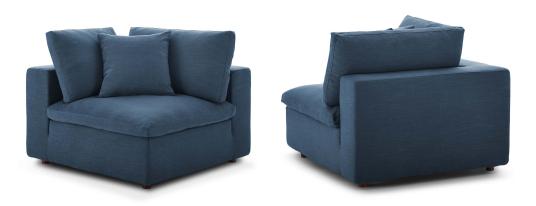

## Description

A haven for cozy relaxation, Commix features plush comfort, clean-lined design, and spacious profile, that makes an attractive statement in the modern home. Upholstered in soft polyester and linen fabric, this living room set comes with solid wood construction and cotton and down cushions for a luxurious sink-in feel. Commix comes with generously padded down feather and cotton cushions, and padded foam bases, making this sectional sofa collection perfect for the living room, family room, or game room. Made for sprawling out or curling up, Commix beckons you and guests to sit and stay a while. Includes plastic foot glides. Weight Capacity: 331 lbs. Set Includes: Four – Commix Down Filled Overstuffed Armless Chair One – Commix Down Filled Overstuffed Corner Chair

2 HONORMILL

https://honormill.com/commix-down-filled-overstuffed-5-piece-sectional-sofa-set-2.html

Additional Information

SKUSMODC15375DimensionsOverall Product Dimensions: 118"L x 118"W x 35"H<br/>Overall Armchair Dimensions: 40"L x 39"W x<br/>35"H Overall Corner Chair Dimensions : 40"L x<br/>40"W x 35"H Armrest Height: 22.5"H Leg<br/>Dimensions: 2"W x 2"H