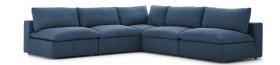

## **Commix Down Filled Overstuffed 5 Piece Sectional Sofa Set**

\$4,093.00

## Description

A haven for cozy relaxation, Commix features plush comfort, clean-lined design, and spacious profile, that makes an attractive statement in the modern home. Upholstered in soft polyester and linen fabric, this living room set comes with solid wood construction and cotton and down cushions for a luxurious sink-in feel. Commix comes with generously padded down feather and cotton cushions, and padded foam bases, making this sectional sofa collection perfect for the living room, family room, or game room. Made for sprawling out or curling up, Commix beckons you and guests to sit and stay a while. Includes plastic foot glides. Weight Capacity: 331 lbs. Set Includes: Four – Commix Down Filled Overstuffed Armless Chair One – Commix Down Filled Overstuffed Corner Chair

2 HONORMILL

https://honormill.com/commix-down-filled-overstuffed-5-piece-sectional-sofa-set-2.html

Additional Information

SKUSMODC15375DimensionsOverall Product Dimensions: 118"L x 118"W x 35"H<br/>Overall Armchair Dimensions: 40"L x 39"W x<br/>35"H Overall Corner Chair Dimensions : 40"L x<br/>40"W x 35"H Armrest Height: 22.5"H Leg<br/>Dimensions: 2"W x 2"H