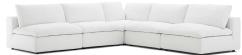

## **Commix Down Filled Overstuffed 5 Piece Sectional Sofa Set**

\$4,093.00

## Description

A haven for cozy relaxation, Commix features plush comfort, clean-lined design, and spacious profile, that makes an attractive statement in the modern home. Upholstered in soft polyester and linen fabric, this living room set comes with solid wood construction and cotton and down cushions for a luxurious sink-in feel. Commix comes with generously padded down feather and cotton cushions, and padded foam bases, making this sectional sofa collection perfect for the living room, family room, or game room. Made for sprawling out or curling up, Commix beckons you and guests to sit and stay a while. Includes plastic foot glides. Weight Capacity: 331 lbs. Set Includes: Four – Commix Down Filled Overstuffed Armless Chair One – Commix Down Filled Overstuffed Corner Chair

2 HONORMILL

https://honormill.com/commix-down-filled-overstuffed-5-piece-sectional-sofa-set-2.html

Additional Information

SKUSMODC15375DimensionsOverall Product Dimensions: 118"L x 118"W x 35"H<br/>Overall Armchair Dimensions: 40"L x 39"W x<br/>35"H Overall Corner Chair Dimensions : 40"L x<br/>40"W x 35"H Armrest Height: 22.5"H Leg<br/>Dimensions: 2"W x 2"H