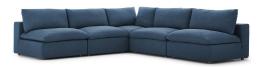

## **Commix Down Filled Overstuffed 5 Piece Sectional Sofa Set**

\$4,093.00

## Description

A haven for cozy relaxation, Commix features plush comfort, clean-lined design, and spacious profile, that makes an attractive statement in the modern home. Upholstered in soft polyester and linen fabric, this living room set comes with solid wood construction and cotton and down cushions for a luxurious sink-in feel. Commix comes with generously padded down feather and cotton cushions, and padded foam bases, making this sectional sofa collection perfect for the living room, family room, or game room. Made for sprawling out or curling up, Commix beckons you and guests to sit and stay a while. Includes plastic foot glides. Weight Capacity: 331 lbs. Set Includes: Four – Commix Down Filled Overstuffed Armless Chair One – Commix Down Filled Overstuffed Corner Chair

2 HONORMILL

https://honormill.com/commix-down-filled-overstuffed-5-piece-sectional-sofa-set-2.html

Additional Information

SKUSMODC15375DimensionsOverall Product Dimensions: 118"L x 118"W x 35"H<br/>Overall Armchair Dimensions: 40"L x 39"W x<br/>35"H Overall Corner Chair Dimensions : 40"L x<br/>40"W x 35"H Armrest Height: 22.5"H Leg<br/>Dimensions: 2"W x 2"H