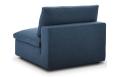

## Description

A haven for cozy relaxation, Commix features plush comfort, clean-lined design, and spacious profile, that makes an attractive statement in the modern home. Upholstered in soft polyester and linen fabric, this living room set comes with solid wood construction and cotton and down cushions for a luxurious sink-in feel. Commix comes with generously padded down feather and cotton cushions, and padded foam bases, making this sectional sofa collection perfect for the living room, family room, or game room. Made for sprawling out or curling up, Commix beckons you and guests to sit and stay a while. Includes plastic foot glides. Weight Capacity: 331 lbs. Set Includes: Four – Commix Down Filled Overstuffed Armless Chair One – Commix Down Filled Overstuffed Corner Chair

2 HONORMILL

https://honormill.com/commix-down-filled-overstuffed-5-piece-sectional-sofa-set-2.html

Additional Information

SKUSMODC15375DimensionsOverall Product Dimensions: 118"L x 118"W x 35"H<br/>Overall Armchair Dimensions: 40"L x 39"W x<br/>35"H Overall Corner Chair Dimensions : 40"L x<br/>40"W x 35"H Armrest Height: 22.5"H Leg<br/>Dimensions: 2"W x 2"H