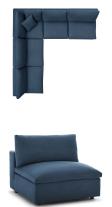

## **Commix Down Filled Overstuffed 5 Piece Sectional Sofa Set**

\$4,093.00

## Description

A haven for cozy relaxation, Commix features plush comfort, clean-lined design, and spacious profile, that makes an attractive statement in the modern home. Upholstered in soft polyester and linen fabric, this living room set comes with solid wood construction and cotton and down cushions for a luxurious sink-in feel. Commix comes with generously padded down feather and cotton cushions, and padded foam bases, making this sectional sofa collection perfect for the living room, family room, or game room. Made for sprawling out or curling up, Commix beckons you and guests to sit and stay a while. Includes plastic foot glides. Weight Capacity: 331 lbs. Set Includes: Four – Commix Down Filled Overstuffed Armless Chair One – Commix Down Filled Overstuffed Corner Chair

2 HONORMILL

https://honormill.com/commix-down-filled-overstuffed-5-piece-sectional-sofa-set-2.html

Additional Information

SKUSMODC15375DimensionsOverall Product Dimensions: 118"L x 118"W x 35"H<br/>Overall Armchair Dimensions: 40"L x 39"W x<br/>35"H Overall Corner Chair Dimensions : 40"L x<br/>40"W x 35"H Armrest Height: 22.5"H Leg<br/>Dimensions: 2"W x 2"H