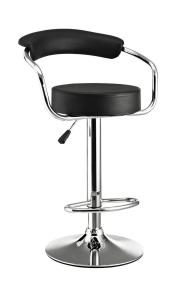

## **Diner Bar Stool**

\$132.00

## Description

The Diner Bar Stool is a great choice for folks who want supreme comfort in a Bar Stool. Thick cushion greets the user like an old friend, and an upholstered back rest invites you to lean back and relax. The base and pole's shiny chrome finish give it a delightfully retro feel. Have the best of yesterday today. Set Includes: One - 50's Diner Bar Stool

## **Additional Information**

| SKU        | SMODC12398                                                                                                                                                                                                                  |
|------------|-----------------------------------------------------------------------------------------------------------------------------------------------------------------------------------------------------------------------------|
| Dimensions | Overall Product Dimensions: 20.5"L x 19.5"W x 34 - 42"H Seat Dimensions: 13.5"L x 18.5"W x 25 - 32.5"H Armrest Height: 29.5 - 37.5"H Backrest Dimensions: 1"W x 8.5"H Thickness of Cushion: 3"H Base Dimension: 18.5"L x 21 |