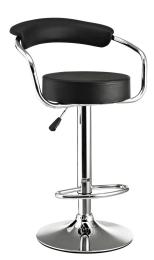

## **Diner Bar Stool**

\$132.00

## Description

The Diner Bar Stool is a great choice for folks who want supreme comfort in a Bar Stool. Thick cushion greets the user like an old friend, and an upholstered back rest invites you to lean back and relax. The base and pole's shiny chrome finish give it a delightfully retro feel. Have the best of yesterday today. Set Includes: One - 50's Diner Bar Stool

## **Additional Information**

| SKU        | SMODC12398                                                                                                                                                                                                                  |
|------------|-----------------------------------------------------------------------------------------------------------------------------------------------------------------------------------------------------------------------------|
| Dimensions | Overall Product Dimensions: 20.5"L x 19.5"W x 34 - 42"H Seat Dimensions: 13.5"L x 18.5"W x 25 - 32.5"H Armrest Height: 29.5 - 37.5"H Backrest Dimensions: 1"W x 8.5"H Thickness of Cushion: 3"H Base Dimension: 18.5"L x 21 |