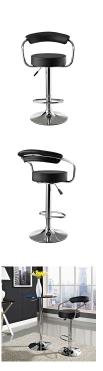

## **Diner Bar Stool**

\$132.00

## Description

The Diner Bar Stool is a great choice for folks who want supreme comfort in a Bar Stool. Thick cushion greets the user like an old friend, and an upholstered back rest invites you to lean back and relax. The base and pole's shiny chrome finish give it a delightfully retro feel. Have the best of yesterday today. Set Includes: One - 50's Diner Bar Stool

## **Additional Information**

| SKU        | SMODC12398                                                                                                                                                                                                                  |
|------------|-----------------------------------------------------------------------------------------------------------------------------------------------------------------------------------------------------------------------------|
| Dimensions | Overall Product Dimensions: 20.5"L x 19.5"W x 34 - 42"H Seat Dimensions: 13.5"L x 18.5"W x 25 - 32.5"H Armrest Height: 29.5 - 37.5"H Backrest Dimensions: 1"W x 8.5"H Thickness of Cushion: 3"H Base Dimension: 18.5"L x 21 |