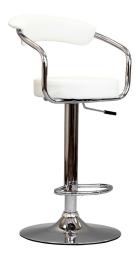

## **Diner Bar Stool**

\$132.00

## Description

The Diner Bar Stool is a great choice for folks who want supreme comfort in a Bar Stool. Thick cushion greets the user like an old friend, and an upholstered back rest invites you to lean back and relax. The base and pole's shiny chrome finish give it a delightfully retro feel. Have the best of yesterday today. Set Includes: One - 50's Diner Bar Stool