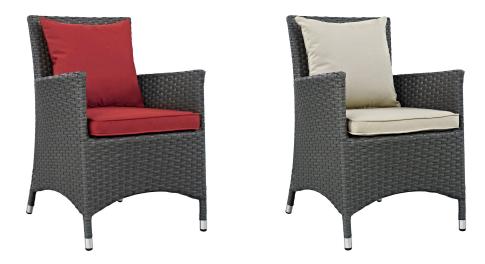

## Sojourn Dining Outdoor Patio Sunbrella Armchair

\$329.00

## Description

Outfit your patio with an imaginative Sojourn Outdoor Patio Furniture series of exceptional quality. The Sojourn Patio Dining Arm Chair series offers a robust seating experience that easily rearranges according to usage. Outfitted with industry-leading Sunbrella fabric cushions, synthetic rattan weave, UV protection, powder-coated aluminum frame, immensely enjoy your outdoor time with this outdoor dining arm chair that enhances patio, backyard, or poolside areas. This installment of the series is an Outdoor Patio Arm Chair. Set Includes: one - Sojourn Dining Armchair