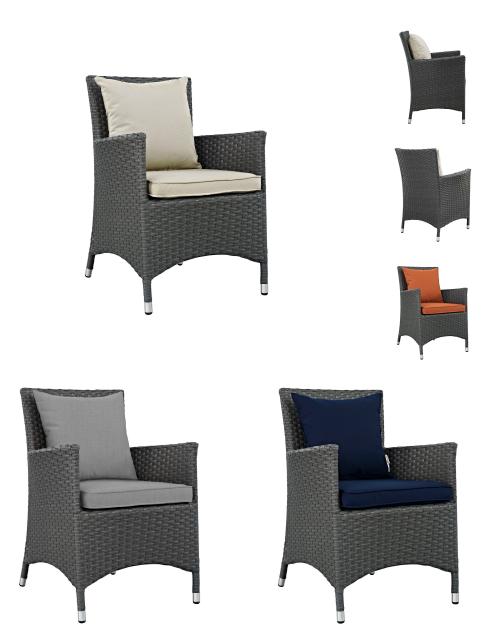

## Sojourn Dining Outdoor Patio Sunbrella Armchair

\$329.00

## Description

Outfit your patio with an imaginative Sojourn Outdoor Patio Furniture series of exceptional quality. The Sojourn Patio Dining Arm Chair series offers a robust seating experience that easily rearranges according to usage. Outfitted with industry-leading Sunbrella fabric cushions, synthetic rattan weave, UV protection, powder-coated aluminum frame, immensely enjoy your outdoor time with this outdoor dining arm chair that enhances patio, backyard, or poolside areas. This installment of the series is an Outdoor Patio Arm Chair. Set Includes: one - Sojourn Dining Armchair

## Additional Information

| SKU        | SMODC12393                                                                                                                                                                                                                 |
|------------|----------------------------------------------------------------------------------------------------------------------------------------------------------------------------------------------------------------------------|
| Dimensions | Overall Product Dimensions: 25.5"L x 24.5"W x<br>34.5"H Seat Dimensions: 19.5"L x 19"W x 16.5"H<br>Armrest Dimensions: 25.5"H Backrest<br>Dimensions: 18"H Armrest Height from Seat: 9"H<br>Base Dimensions: 23"L x 21.5"W |