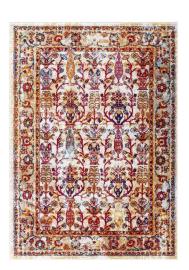

## **Entourage Jessa Distressed Vintage Floral Lattice 8X10 Area Rug**

\$259.00

## **Description**

Make a sophisticated statement with the Jessa Distressed Vintage Floral Lattice Area Rug from the Entourage Collection. Patterned with an elegant design, Jessa is a durable machine-woven frise polypropylene rug. Complete with a durable rubber bottom, Jessa enhances traditional and contemporary modern decors while outlasting everyday use. Featuring a floral pattern and distressed lattice design with a high density low pile weave, this non-shedding area rug is a perfect addition to the living room, bedroom, entryway, kitchen, dining room or family room. Jessa is a family-friendly stain resistant rug with easy maintenance. Vacuum regularly and spot clean with diluted soap or detergent as needed. Create a comfortable play area for kids and pets while protecting your floor from spills and heavy furniture with this carefree decor update for high traffic areas of your home. Set Includes: One - Entourage Jessa Distressed Vintage Floral Lattice 8x10 Area Rug