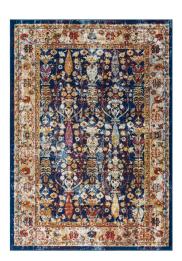

## **Entourage Jessa Distressed Vintage Floral Lattice 8X10 Area Rug**

\$259.00

## **Description**

Make a sophisticated statement with the Jessa Distressed Vintage Floral Lattice Area Rug from the Entourage Collection. Patterned with an elegant design, Jessa is a durable machine-woven frise polypropylene rug. Complete with a durable rubber bottom, Jessa enhances traditional and contemporary modern decors while outlasting everyday use. Featuring a floral pattern and distressed lattice design with a high density low pile weave, this non-shedding area rug is a perfect addition to the living room, bedroom, entryway, kitchen, dining room or family room. Jessa is a family-friendly stain resistant rug with easy maintenance. Vacuum regularly and spot clean with diluted soap or detergent as needed. Create a comfortable play area for kids and pets while protecting your floor from spills and heavy furniture with this carefree decor update for high traffic areas of your home. Set Includes: One - Entourage Jessa Distressed Vintage Floral Lattice 8x10 Area Rug