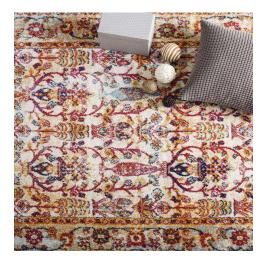

## **Description**

Make a sophisticated statement with the Jessa Distressed Vintage Floral Lattice Area Rug from the Entourage Collection. Patterned with an elegant design, Jessa is a durable machine-woven frise polypropylene rug. Complete with a durable rubber bottom, Jessa enhances traditional and contemporary modern decors while outlasting everyday use. Featuring a floral pattern and distressed lattice design with a high density low pile weave, this non-shedding area rug is a perfect addition to the living room, bedroom, entryway, kitchen, dining room or family room. Jessa is a family-friendly stain resistant rug with easy maintenance. Vacuum regularly and spot clean with diluted soap or detergent as needed. Create a comfortable play area for kids and pets while protecting your floor from spills and heavy furniture with this carefree decor update for high traffic areas of your home. Set Includes: One - Entourage Jessa Distressed Vintage Floral Lattice 8x10 Area Rug