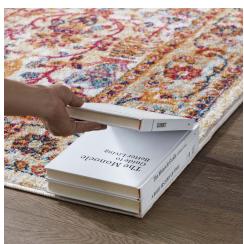

## **Description**

Make a sophisticated statement with the Jessa Distressed Vintage Floral Lattice Area Rug from the Entourage Collection. Patterned with an elegant design, Jessa is a durable machine-woven frise polypropylene rug. Complete with a durable rubber bottom, Jessa enhances traditional and contemporary modern decors while outlasting everyday use. Featuring a floral pattern and distressed lattice design with a high density low pile weave, this non-shedding area rug is a perfect addition to the living room, bedroom, entryway, kitchen, dining room or family room. Jessa is a family-friendly stain resistant rug with easy maintenance. Vacuum regularly and spot clean with diluted soap or detergent as needed. Create a comfortable play area for kids and pets while protecting your floor from spills and heavy furniture with this carefree decor update for high traffic areas of your home. Set Includes: One - Entourage Jessa Distressed Vintage Floral Lattice 8x10 Area Rug