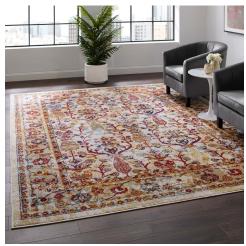

## **Description**

Make a sophisticated statement with the Jessa Distressed Vintage Floral Lattice Area Rug from the Entourage Collection. Patterned with an elegant design, Jessa is a durable machine-woven frise polypropylene rug. Complete with a durable rubber bottom, Jessa enhances traditional and contemporary modern decors while outlasting everyday use. Featuring a floral pattern and distressed lattice design with a high density low pile weave, this non-shedding area rug is a perfect addition to the living room, bedroom, entryway, kitchen, dining room or family room. Jessa is a family-friendly stain resistant rug with easy maintenance. Vacuum regularly and spot clean with diluted soap or detergent as needed. Create a comfortable play area for kids and pets while protecting your floor from spills and heavy furniture with this carefree decor update for high traffic areas of your home. Set Includes: One - Entourage Jessa Distressed Vintage Floral Lattice 8x10 Area Rug