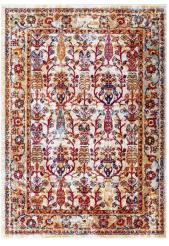

## **Entourage Jessa Distressed Vintage Floral Lattice 8X10 Area Rug**

\$259.00

## **Description**

Make a sophisticated statement with the Jessa Distressed Vintage Floral Lattice Area Rug from the Entourage Collection. Patterned with an elegant design, Jessa is a durable machine-woven frise polypropylene rug. Complete with a durable rubber bottom, Jessa enhances traditional and contemporary modern decors while outlasting everyday use. Featuring a floral pattern and distressed lattice design with a high density low pile weave, this non-shedding area rug is a perfect addition to the living room, bedroom, entryway, kitchen, dining room or family room. Jessa is a family-friendly stain resistant rug with easy maintenance. Vacuum regularly and spot clean with diluted soap or detergent as needed. Create a comfortable play area for kids and pets while protecting your floor from spills and heavy furniture with this carefree decor update for high traffic areas of your home. Set Includes: One - Entourage Jessa Distressed Vintage Floral Lattice 8x10 Area Rug