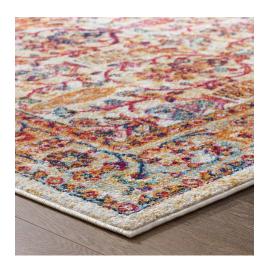

## **Description**

Make a sophisticated statement with the Jessa Distressed Vintage Floral Lattice Area Rug from the Entourage Collection. Patterned with an elegant design, Jessa is a durable machine-woven frise polypropylene rug. Complete with a durable rubber bottom, Jessa enhances traditional and contemporary modern decors while outlasting everyday use. Featuring a floral pattern and distressed lattice design with a high density low pile weave, this non-shedding area rug is a perfect addition to the living room, bedroom, entryway, kitchen, dining room or family room. Jessa is a family-friendly stain resistant rug with easy maintenance. Vacuum regularly and spot clean with diluted soap or detergent as needed. Create a comfortable play area for kids and pets while protecting your floor from spills and heavy furniture with this carefree decor update for high traffic areas of your home. Set Includes: One - Entourage Jessa Distressed Vintage Floral Lattice 8x10 Area Rug