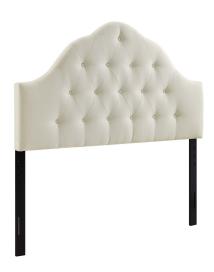

## **Sovereign King Upholstered Fabric Headboard**

\$366.00

## Description

Spend more time reading and relaxing before sleep with the beautifully designed high arch Modway Sovereign Button Tufted Linen Fabric Upholstered King Headboard. Magnificently laden with deep tufted buttons and finely upholstered in soft linen fabric, Sovereign King Headboard ushers in a sense of regality and splendor to your bedroom decor. Eminently sophisticated, Sovereign is a fully padded headboard fitted for most King and California King size beds. Set Includes: One – Sovereign King Headboard