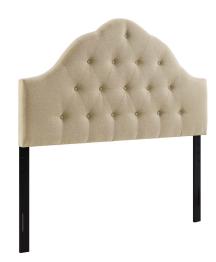

## **Sovereign King Upholstered Fabric Headboard**

\$366.00

## Description

Spend more time reading and relaxing before sleep with the beautifully designed high arch Modway Sovereign Button Tufted Linen Fabric Upholstered King Headboard. Magnificently laden with deep tufted buttons and finely upholstered in soft linen fabric, Sovereign King Headboard ushers in a sense of regality and splendor to your bedroom decor. Eminently sophisticated, Sovereign is a fully padded headboard fitted for most King and California King size beds. Set Includes: One – Sovereign King Headboard