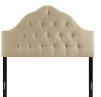

## **Sovereign King Upholstered Fabric Headboard**

\$366.00

## Description

Spend more time reading and relaxing before sleep with the beautifully designed high arch Modway Sovereign Button Tufted Linen Fabric Upholstered King Headboard. Magnificently laden with deep tufted buttons and finely upholstered in soft linen fabric, Sovereign King Headboard ushers in a sense of regality and splendor to your bedroom decor. Eminently sophisticated, Sovereign is a fully padded headboard fitted for most King and California King size beds. Set Includes: One – Sovereign King Headboard