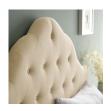

## Description

Spend more time reading and relaxing before sleep with the beautifully designed high arch Modway Sovereign Button Tufted Linen Fabric Upholstered King Headboard. Magnificently laden with deep tufted buttons and finely upholstered in soft linen fabric, Sovereign King Headboard ushers in a sense of regality and splendor to your bedroom decor. Eminently sophisticated, Sovereign is a fully padded headboard fitted for most King and California King size beds. Set Includes: One – Sovereign King Headboard