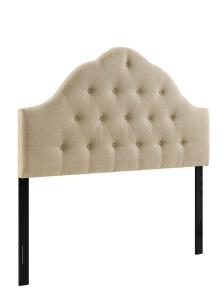

## **Sovereign King Upholstered Fabric Headboard**

\$366.00

## Description

Spend more time reading and relaxing before sleep with the beautifully designed high arch Modway Sovereign Button Tufted Linen Fabric Upholstered King Headboard. Magnificently laden with deep tufted buttons and finely upholstered in soft linen fabric, Sovereign King Headboard ushers in a sense of regality and splendor to your bedroom decor. Eminently sophisticated, Sovereign is a fully padded headboard fitted for most King and California King size beds. Set Includes: One – Sovereign King Headboard