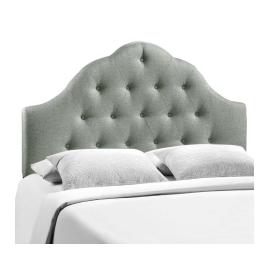

## **Sovereign King Upholstered Fabric Headboard**

\$366.00

## Description

Spend more time reading and relaxing before sleep with the beautifully designed high arch Modway Sovereign Button Tufted Linen Fabric Upholstered King Headboard. Magnificently laden with deep tufted buttons and finely upholstered in soft linen fabric, Sovereign King Headboard ushers in a sense of regality and splendor to your bedroom decor. Eminently sophisticated, Sovereign is a fully padded headboard fitted for most King and California King size beds. Set Includes: One – Sovereign King Headboard