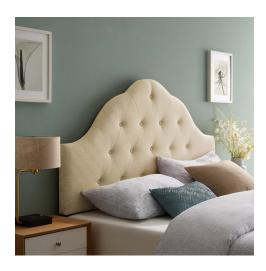

## **Sovereign King Upholstered Fabric Headboard**

\$366.00

## Description

Spend more time reading and relaxing before sleep with the beautifully designed high arch Modway Sovereign Button Tufted Linen Fabric Upholstered King Headboard. Magnificently laden with deep tufted buttons and finely upholstered in soft linen fabric, Sovereign King Headboard ushers in a sense of regality and splendor to your bedroom decor. Eminently sophisticated, Sovereign is a fully padded headboard fitted for most King and California King size beds. Set Includes: One – Sovereign King Headboard