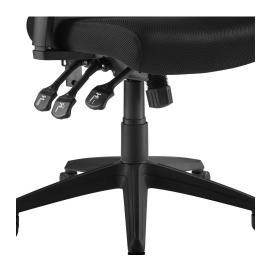

## **Description**

Engage productivity effortlessly with the Extol Office Chair. Outfitted with an adjustable chrome-metal foot ring, Extol features ergonomic form, passive lumbar support, and breathable mesh design, delivering modern style to your office space. A generously padded dense foam seat, tilt tension control, sturdy gas cylinder, one-touch height adjustment, five dual-wheel casters, height adjustable armrests, and sturdy nylon frame, grant Extol reliable comfort and unparalleled support. A durable task chair, Extol easily adjusts to fit the needs of the moment. Chair Weight Capacity: 331 lbs. Set Includes: One - Extol Office Chair