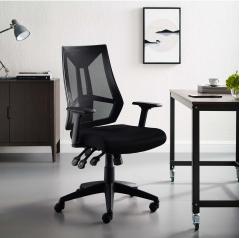

## **Extol Mesh Office Chair**

\$347.00

## **Description**

Engage productivity effortlessly with the Extol Office Chair. Outfitted with an adjustable chrome-metal foot ring, Extol features ergonomic form, passive lumbar support, and breathable mesh design, delivering modern style to your office space. A generously padded dense foam seat, tilt tension control, sturdy gas cylinder, one-touch height adjustment, five dual-wheel casters, height adjustable armrests, and sturdy nylon frame, grant Extol reliable comfort and unparalleled support. A durable task chair, Extol easily adjusts to fit the needs of the moment. Chair Weight Capacity: 331 lbs. Set Includes: One - Extol Office Chair