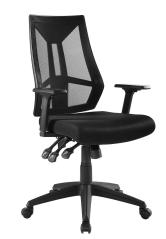

## **Extol Mesh Office Chair**

\$347.00

## **Description**

Engage productivity effortlessly with the Extol Office Chair. Outfitted with an adjustable chrome-metal foot ring, Extol features ergonomic form, passive lumbar support, and breathable mesh design, delivering modern style to your office space. A generously padded dense foam seat, tilt tension control, sturdy gas cylinder, one-touch height adjustment, five dual-wheel casters, height adjustable armrests, and sturdy nylon frame, grant Extol reliable comfort and unparalleled support. A durable task chair, Extol easily adjusts to fit the needs of the moment. Chair Weight Capacity: 331 lbs. Set Includes: One - Extol Office Chair