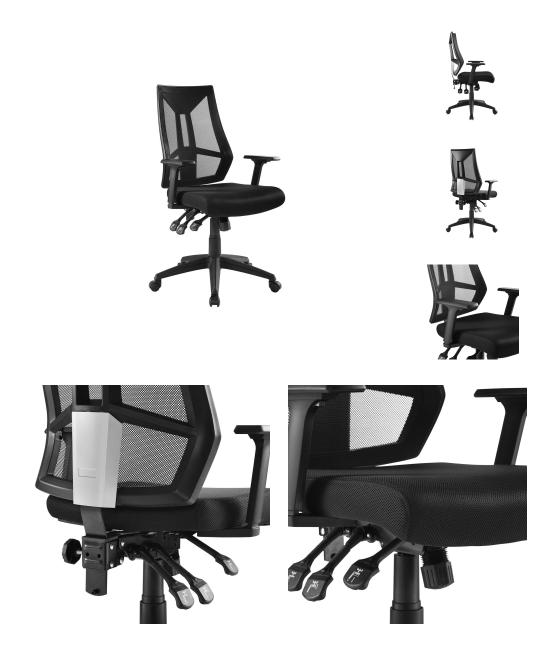

## **Extol Mesh Office Chair**

\$347.00

## **Description**

Engage productivity effortlessly with the Extol Office Chair. Outfitted with an adjustable chrome-metal foot ring, Extol features ergonomic form, passive lumbar support, and breathable mesh design, delivering modern style to your office space. A generously padded dense foam seat, tilt tension control, sturdy gas cylinder, one-touch height adjustment, five dual-wheel casters, height adjustable armrests, and sturdy nylon frame, grant Extol reliable comfort and unparalleled support. A durable task chair, Extol easily adjusts to fit the needs of the moment. Chair Weight Capacity: 331 lbs. Set Includes: One - Extol Office Chair

## **Additional Information**

| SKU        | SMODC15117                                                                                                                                                                                                                         |
|------------|------------------------------------------------------------------------------------------------------------------------------------------------------------------------------------------------------------------------------------|
| Dimensions | Overall Product Dimensions: 27.5"L x 26.5"W x 46.5"H Seat Dimensions: 23.5"L x 20.5"W x 22"H Armrest Dimensions: 16"L x 31.5"H Armrest Height from Seat: 6.5"H Backrest Dimensions: 19"W x 24.5"H Base Dimensions: 27.5"L x 27.5"W |