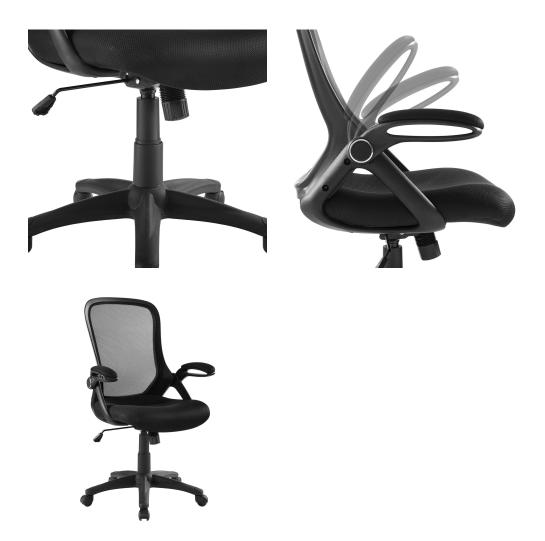

## Description

Go about your day with confidence and comfort. The Assert Office Chair comes with a sturdy nylon base and sleek ergonomic design, and features a breathable mesh back, passive lumbar support, padded mesh seat, and padded armrests that easily rotate up and out of the way. Complete with 360 swivel, a sturdy gas cylinder, one-touch height adjustment, five dual-wheel casters, and tilt tension control, Assert is a versatile modern task chair. Chair Weight Capacity: 331 lbs. Set Includes: One – Assert Office Chair