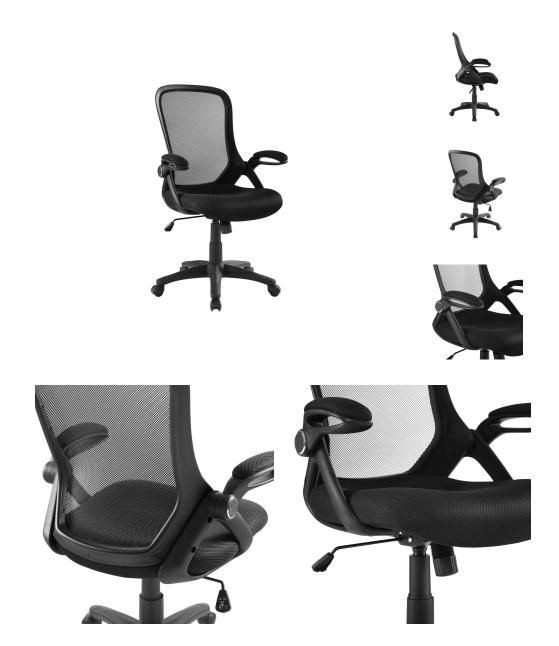

## Description

Go about your day with confidence and comfort. The Assert Office Chair comes with a sturdy nylon base and sleek ergonomic design, and features a breathable mesh back, passive lumbar support, padded mesh seat, and padded armrests that easily rotate up and out of the way. Complete with 360 swivel, a sturdy gas cylinder, one-touch height adjustment, five dual-wheel casters, and tilt tension control, Assert is a versatile modern task chair. Chair Weight Capacity: 331 lbs. Set Includes: One – Assert Office Chair