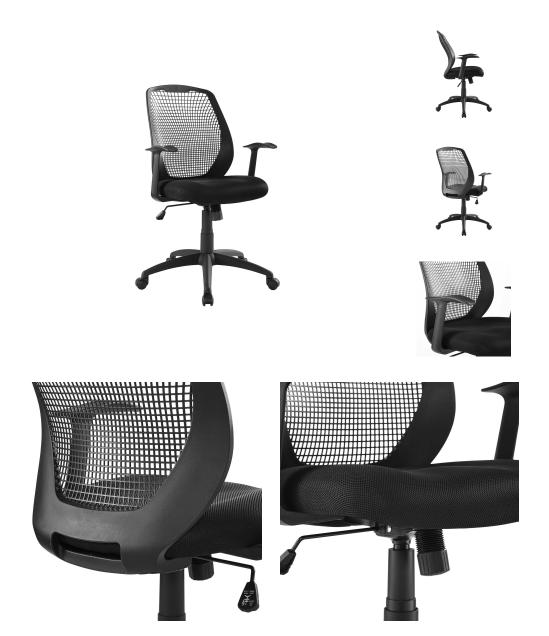

## **Intrepid Mesh Office Chair**

\$249.00

## Description

Sit in style with the Intrepid Office Chair. Designed with a sturdy nylon base and sleek design, Intrepid features a breathable nylon grid design back and padded mesh seat for reliable, ergonomic support. Equipped with five dual-wheel casters, 360 swivel, height adjustable pneumatic lift, and tilt tension knob, Intrepid is a versatile office chair for all your office seating needs. Chair Weight Capacity: 331 lbs. Set Includes: One – Intrepid Office Chair

## **Additional Information**

| SKU        | SMODC15119                                                                                                                                                             |
|------------|------------------------------------------------------------------------------------------------------------------------------------------------------------------------|
| Dimensions | Overall Product Dimensions: 26"L x 26"W x 38 -<br>42"H Seat Dimensions: 17"L x 20.5"W x 19 - 23"H<br>Backrest Dimensions: 16.5"W x 19"H Armrest<br>Height: 26 - 29.5"H |