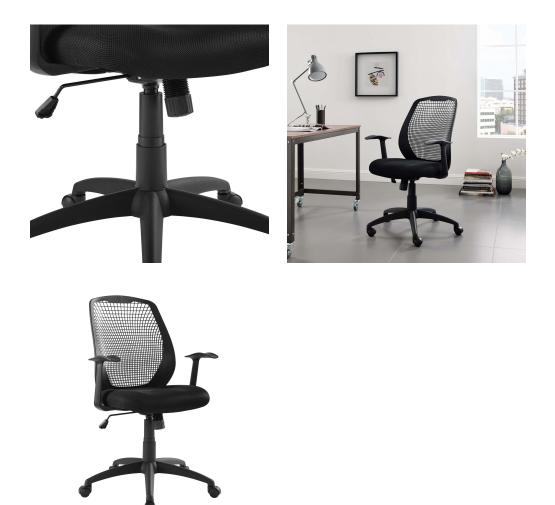

## **Intrepid Mesh Office Chair**

\$249.00

## Description

Sit in style with the Intrepid Office Chair. Designed with a sturdy nylon base and sleek design, Intrepid features a breathable nylon grid design back and padded mesh seat for reliable, ergonomic support. Equipped with five dual-wheel casters, 360 swivel, height adjustable pneumatic lift, and tilt tension knob, Intrepid is a versatile office chair for all your office seating needs. Chair Weight Capacity: 331 lbs. Set Includes: One – Intrepid Office Chair

## **Additional Information**

| SKU        | SMODC15119                                                                                                                                                             |
|------------|------------------------------------------------------------------------------------------------------------------------------------------------------------------------|
| Dimensions | Overall Product Dimensions: 26"L x 26"W x 38 -<br>42"H Seat Dimensions: 17"L x 20.5"W x 19 - 23"H<br>Backrest Dimensions: 16.5"W x 19"H Armrest<br>Height: 26 - 29.5"H |