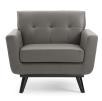

## Description

Gently sloping curves and plush removable seat cushions create a favorite living room accent chair. Whether lounging in solitude or entering a spirited discussion with friends, the Engage mid-century modern top-grain leather upholstered living room lounge accent armchair is a welcome presence in your home. Three buttons create eye-catching appeal, adding depth to a sleek retro modern accent chair that brings your sitting decor to center stage. Four splayed wood legs and frame supply a solid base to the comfortable quality leather chair for your living room, lounge room, office or other seating area. Chair Weight Capacity: 441 lbs. Set Includes: One - Engage Living Room Lounge Accent Armchair