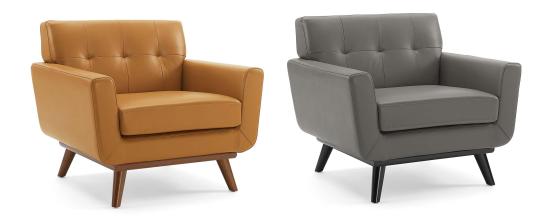

## Description

Gently sloping curves and plush removable seat cushions create a favorite living room accent chair. Whether lounging in solitude or entering a spirited discussion with friends, the Engage mid-century modern top-grain leather upholstered living room lounge accent armchair is a welcome presence in your home. Three buttons create eye-catching appeal, adding depth to a sleek retro modern accent chair that brings your sitting decor to center stage. Four splayed wood legs and frame supply a solid base to the comfortable quality leather chair for your living room, lounge room, office or other seating area. Chair Weight Capacity: 441 lbs. Set Includes: One - Engage Living Room Lounge Accent Armchair