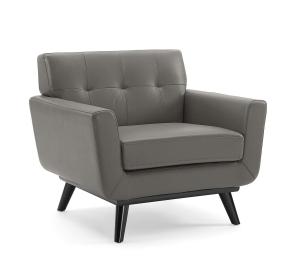

## **Engage Top-Grain Leather Living Room Lounge Accent Armchair**

\$1,309.00

## Description

Gently sloping curves and plush removable seat cushions create a favorite living room accent chair. Whether lounging in solitude or entering a spirited discussion with friends, the Engage mid-century modern top-grain leather upholstered living room lounge accent armchair is a welcome presence in your home. Three buttons create eye-catching appeal, adding depth to a sleek retro modern accent chair that brings your sitting decor to center stage. Four splayed wood legs and frame supply a solid base to the comfortable quality leather chair for your living room, lounge room, office or other seating area. Chair Weight Capacity: 441 lbs. Set Includes: One - Engage Living Room Lounge Accent Armchair