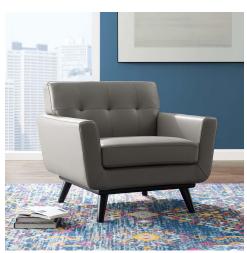

## Description

Gently sloping curves and plush removable seat cushions create a favorite living room accent chair. Whether lounging in solitude or entering a spirited discussion with friends, the Engage mid-century modern top-grain leather upholstered living room lounge accent armchair is a welcome presence in your home. Three buttons create eye-catching appeal, adding depth to a sleek retro modern accent chair that brings your sitting decor to center stage. Four splayed wood legs and frame supply a solid base to the comfortable quality leather chair for your living room, lounge room, office or other seating area. Chair Weight Capacity: 441 lbs. Set Includes: One - Engage Living Room Lounge Accent Armchair