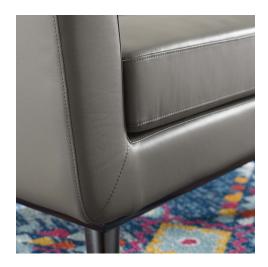

## Description

Gently sloping curves and plush removable seat cushions create a favorite living room accent chair. Whether lounging in solitude or entering a spirited discussion with friends, the Engage mid-century modern top-grain leather upholstered living room lounge accent armchair is a welcome presence in your home. Three buttons create eye-catching appeal, adding depth to a sleek retro modern accent chair that brings your sitting decor to center stage. Four splayed wood legs and frame supply a solid base to the comfortable quality leather chair for your living room, lounge room, office or other seating area. Chair Weight Capacity: 441 lbs. Set Includes: One - Engage Living Room Lounge Accent Armchair