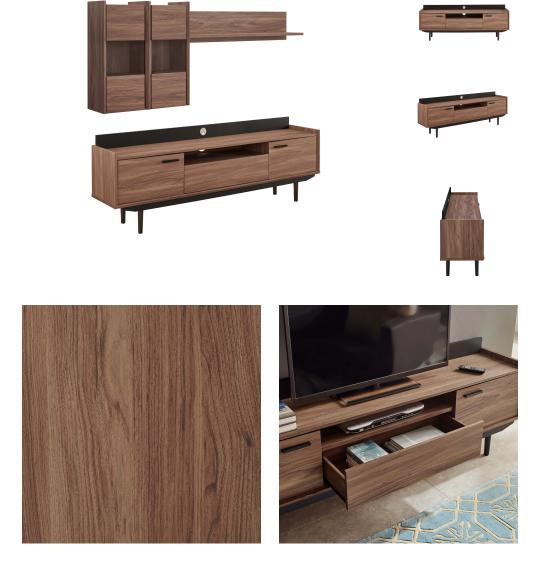

## Description

Inspire mid-century style in your living space with the Visionary Collection. Featuring linear silhouettes with crisp edges, this collection comes with durable wood frames, dark metal hardware, and ample storage and display space. The 71" TV stand is complete with a full-extension center drawer with a shelf on top, as well as shelving units on either side with hinged wood doors, and cable management holes for sophisticated media storage. The versatile wall shelf features four cubbies with hinged doors, a spacious open shelf, and two glass display spaces you can use to showcase home accessories, knickknacks, photos, and more. Visionary's contemporary linear style is the perfect addition to the modern living room, bedroom, lounge, or recreation area. Accommodates up to 78" TVs. Set Includes: One – Visionary TV Stand One – Visionary Wall Shelves

## SKUSMODC16131DimensionsOverall TV Stand Dimensions: 15"L x 71"W x 25"H<br/>Floor to Underside of Table: 8"H Inner Drawer<br/>Dimensions: 19.5"W x 11"H Base Width: 70.5"W<br/>Overall Wall Shelves Dimensions: 10"L x 70.5"W<br/>x 31.5"H Inner Drawer Dimensions: 11.5"W x 10"H<br/>Overall Product Dimensions: 25"L x 71"W x 31.5"H