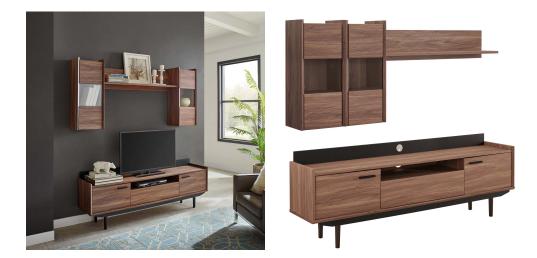

## Description

Inspire mid-century style in your living space with the Visionary Collection. Featuring linear silhouettes with crisp edges, this collection comes with durable wood frames, dark metal hardware, and ample storage and display space. The 71" TV stand is complete with a full-extension center drawer with a shelf on top, as well as shelving units on either side with hinged wood doors, and cable management holes for sophisticated media storage. The versatile wall shelf features four cubbies with hinged doors, a spacious open shelf, and two glass display spaces you can use to showcase home accessories, knickknacks, photos, and more. Visionary's contemporary linear style is the perfect addition to the modern living room, bedroom, lounge, or recreation area. Accommodates up to 78" TVs. Set Includes: One – Visionary TV Stand One – Visionary Wall Shelves

## SKUSMODC16131DimensionsOverall TV Stand Dimensions: 15"L x 71"W x 25"H<br/>Floor to Underside of Table: 8"H Inner Drawer<br/>Dimensions: 19.5"W x 11"H Base Width: 70.5"W<br/>Overall Wall Shelves Dimensions: 10"L x 70.5"W<br/>x 31.5"H Inner Drawer Dimensions: 11.5"W x 10"H<br/>Overall Product Dimensions: 25"L x 71"W x 31.5"H