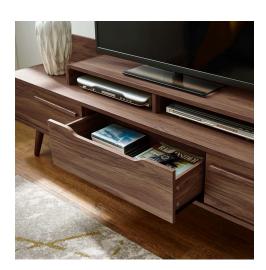

## **Description**

Bring mid-century inspiration to your living space with the Omnistand Collection. Featuring linear silhouettes with rounded corners, this collection comes with durable wood frames that boast beautiful wood grain texture. Sitting atop sturdy splayed legs, the 74" TV stand comes complete with two open shelves, a full-extension center drawer, cable management holes, and shelving units on either side for sophisticated media storage. Perfect for showcasing home accessories, photos, and more, the Omnistand wall shelf features six cubbies and a spacious open shelf. Omnistand's contemporary linear style is the perfect addition to the modern living room, bedroom, or recreation area. Set Includes: One - Omnistand TV Stand One - Omnistand Wall Shelves