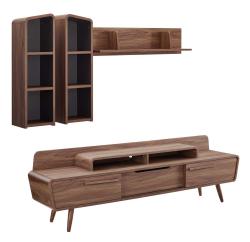

## **Omnistand 2 Piece Entertainment Center**

\$774.00

## **Description**

Bring mid-century inspiration to your living space with the Omnistand Collection. Featuring linear silhouettes with rounded corners, this collection comes with durable wood frames that boast beautiful wood grain texture. Sitting atop sturdy splayed legs, the 74" TV stand comes complete with two open shelves, a full-extension center drawer, cable management holes, and shelving units on either side for sophisticated media storage. Perfect for showcasing home accessories, photos, and more, the Omnistand wall shelf features six cubbies and a spacious open shelf. Omnistand's contemporary linear style is the perfect addition to the modern living room, bedroom, or recreation area. Set Includes: One - Omnistand TV Stand One - Omnistand Wall Shelves

## **Additional Information**

| SKU        | SMODC16132                                                                                                                                                                                                                                           |
|------------|------------------------------------------------------------------------------------------------------------------------------------------------------------------------------------------------------------------------------------------------------|
| Dimensions | Overall TV Stand Dimensions: 15"L x 74"W x 23"H Floor to Underside of Table: 7.5"H Overall Wall Shelves Dimensions: 9"L x 61.5"W x 32"H Table Top Thickness: 1"H Inner Drawer Dimensions: 7"L x 7.5"W Overall Product Dimensions: 24"L x 74"W x 32"H |