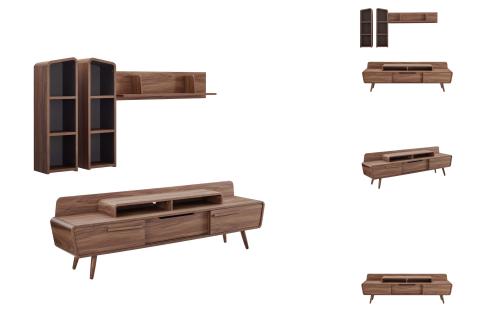

## **Omnistand 2 Piece Entertainment Center**

\$774.00

## **Description**

Bring mid-century inspiration to your living space with the Omnistand Collection. Featuring linear silhouettes with rounded corners, this collection comes with durable wood frames that boast beautiful wood grain texture. Sitting atop sturdy splayed legs, the 74" TV stand comes complete with two open shelves, a full-extension center drawer, cable management holes, and shelving units on either side for sophisticated media storage. Perfect for showcasing home accessories, photos, and more, the Omnistand wall shelf features six cubbies and a spacious open shelf. Omnistand's contemporary linear style is the perfect addition to the modern living room, bedroom, or recreation area. Set Includes: One - Omnistand TV Stand One - Omnistand Wall Shelves

## **Additional Information**

| SKU        | SMODC16132                                                                                                                                                                                                                                           |
|------------|------------------------------------------------------------------------------------------------------------------------------------------------------------------------------------------------------------------------------------------------------|
| Dimensions | Overall TV Stand Dimensions: 15"L x 74"W x 23"H Floor to Underside of Table: 7.5"H Overall Wall Shelves Dimensions: 9"L x 61.5"W x 32"H Table Top Thickness: 1"H Inner Drawer Dimensions: 7"L x 7.5"W Overall Product Dimensions: 24"L x 74"W x 32"H |