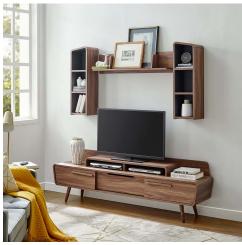

## **Omnistand 2 Piece Entertainment Center**

\$774.00

## **Description**

Bring mid-century inspiration to your living space with the Omnistand Collection. Featuring linear silhouettes with rounded corners, this collection comes with durable wood frames that boast beautiful wood grain texture. Sitting atop sturdy splayed legs, the 74" TV stand comes complete with two open shelves, a full-extension center drawer, cable management holes, and shelving units on either side for sophisticated media storage. Perfect for showcasing home accessories, photos, and more, the Omnistand wall shelf features six cubbies and a spacious open shelf. Omnistand's contemporary linear style is the perfect addition to the modern living room, bedroom, or recreation area. Set Includes: One - Omnistand TV Stand One - Omnistand Wall Shelves

## **Additional Information**

| SKU        | SMODC16132                                                                                                                                                                                                                                           |
|------------|------------------------------------------------------------------------------------------------------------------------------------------------------------------------------------------------------------------------------------------------------|
| Dimensions | Overall TV Stand Dimensions: 15"L x 74"W x 23"H Floor to Underside of Table: 7.5"H Overall Wall Shelves Dimensions: 9"L x 61.5"W x 32"H Table Top Thickness: 1"H Inner Drawer Dimensions: 7"L x 7.5"W Overall Product Dimensions: 24"L x 74"W x 32"H |