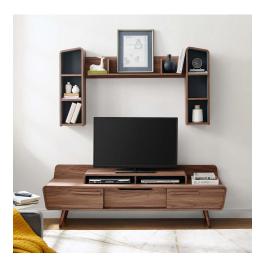

## **Omnistand 2 Piece Entertainment Center**

\$774.00

## **Description**

Bring mid-century inspiration to your living space with the Omnistand Collection. Featuring linear silhouettes with rounded corners, this collection comes with durable wood frames that boast beautiful wood grain texture. Sitting atop sturdy splayed legs, the 74" TV stand comes complete with two open shelves, a full-extension center drawer, cable management holes, and shelving units on either side for sophisticated media storage. Perfect for showcasing home accessories, photos, and more, the Omnistand wall shelf features six cubbies and a spacious open shelf. Omnistand's contemporary linear style is the perfect addition to the modern living room, bedroom, or recreation area. Set Includes: One - Omnistand TV Stand One - Omnistand Wall Shelves