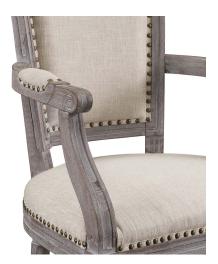

## Description

Revel in the whispered opulence of the Penchant Dining Armchair. Featuring a fluted wood frame, dense foam upholstered fabric seat and armrests, and antique copper nailhead trim, this dining or accent chair elegantly blends old world charm with modern intrigue. Designed with a weathered vintage French look and an undeniable appeal, Penchant supports up to 331 pounds and comes with foot pads to preserve flooring. Comes fully assembled. Set Includes: Four – Penchant Dining Armchair