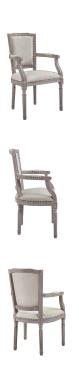

## Description

Revel in the whispered opulence of the Penchant Dining Armchair. Featuring a fluted wood frame, dense foam upholstered fabric seat and armrests, and antique copper nailhead trim, this dining or accent chair elegantly blends old world charm with modern intrigue. Designed with a weathered vintage French look and an undeniable appeal, Penchant supports up to 331 pounds and comes with foot pads to preserve flooring. Comes fully assembled. Set Includes: Four – Penchant Dining Armchair

## **Additional Information**

| SKU        | SMODC15624                                                                                                                                                                                             |
|------------|--------------------------------------------------------------------------------------------------------------------------------------------------------------------------------------------------------|
| Dimensions | Overall Product Dimensions: 23"L x 21.5"W x<br>39"H Overall Armchair Dimensions: 23"L x<br>21.5"W x 39"H Seat Dimensions: 17"L x 17"W x<br>20"H Armrest Height: 27.5 - 28"H Backrest<br>Length: 17.5"L |