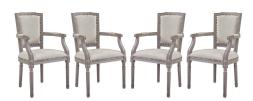

## **Penchant Dining Armchair Upholstered Fabric Set Of 4** \$1,708.00

## Description

Revel in the whispered opulence of the Penchant Dining Armchair. Featuring a fluted wood frame, dense foam upholstered fabric seat and armrests, and antique copper nailhead trim, this dining or accent chair elegantly blends old world charm with modern intrigue. Designed with a weathered vintage French look and an undeniable appeal, Penchant supports up to 331 pounds and comes with foot pads to preserve flooring. Comes fully assembled. Set Includes: Four – Penchant Dining Armchair