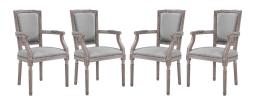

## **Penchant Dining Armchair Upholstered Fabric Set Of 4** \$1,708.00

## Description

Revel in the whispered opulence of the Penchant Dining Armchair. Featuring a fluted wood frame, dense foam upholstered fabric seat and armrests, and antique copper nailhead trim, this dining or accent chair elegantly blends old world charm with modern intrigue. Designed with a weathered vintage French look and an undeniable appeal, Penchant supports up to 331 pounds and comes with foot pads to preserve flooring. Comes fully assembled. Set Includes: Four – Penchant Dining Armchair