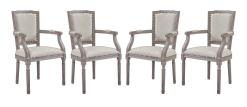

## **Penchant Dining Armchair Upholstered Fabric Set Of 4** \$1,708.00

## Description

Revel in the whispered opulence of the Penchant Dining Armchair. Featuring a fluted wood frame, dense foam upholstered fabric seat and armrests, and antique copper nailhead trim, this dining or accent chair elegantly blends old world charm with modern intrigue. Designed with a weathered vintage French look and an undeniable appeal, Penchant supports up to 331 pounds and comes with foot pads to preserve flooring. Comes fully assembled. Set Includes: Four – Penchant Dining Armchair