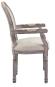

## Emanate Dining Armchair Upholstered Fabric Set Of 2

\$684.00

## Description

Revel in the whispered opulence of the Emanate Dining Armchair. Featuring a fluted wood frame, dense foam upholstered fabric seat and scooped armrests, this oval back dining or accent chair elegantly blends old world charm with modern intrigue. Designed with a weathered vintage French look and an undeniable appeal, Emanate supports up to 331 pounds and comes with foot pads to preserve flooring. Comes fully assembled. Set Includes: Two - Emanate Dining Armchair