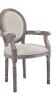

## Emanate Dining Armchair Upholstered Fabric Set Of 2

\$684.00

## Description

Revel in the whispered opulence of the Emanate Dining Armchair. Featuring a fluted wood frame, dense foam upholstered fabric seat and scooped armrests, this oval back dining or accent chair elegantly blends old world charm with modern intrigue. Designed with a weathered vintage French look and an undeniable appeal, Emanate supports up to 331 pounds and comes with foot pads to preserve flooring. Comes fully assembled. Set Includes: Two - Emanate Dining Armchair