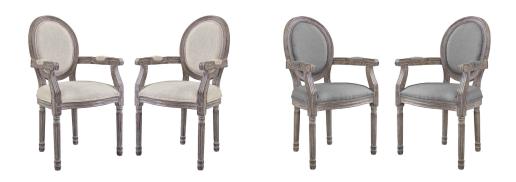

## Emanate Dining Armchair Upholstered Fabric Set Of 2

\$684.00

## Description

Revel in the whispered opulence of the Emanate Dining Armchair. Featuring a fluted wood frame, dense foam upholstered fabric seat and scooped armrests, this oval back dining or accent chair elegantly blends old world charm with modern intrigue. Designed with a weathered vintage French look and an undeniable appeal, Emanate supports up to 331 pounds and comes with foot pads to preserve flooring. Comes fully assembled. Set Includes: Two - Emanate Dining Armchair