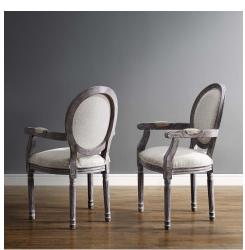

## Emanate Dining Armchair Upholstered Fabric Set Of 2

\$684.00

## Description

Revel in the whispered opulence of the Emanate Dining Armchair. Featuring a fluted wood frame, dense foam upholstered fabric seat and scooped armrests, this oval back dining or accent chair elegantly blends old world charm with modern intrigue. Designed with a weathered vintage French look and an undeniable appeal, Emanate supports up to 331 pounds and comes with foot pads to preserve flooring. Comes fully assembled. Set Includes: Two - Emanate Dining Armchair