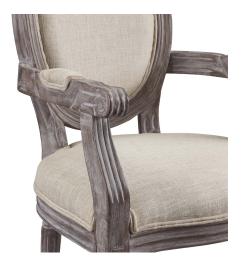

## Description

Revel in the whispered opulence of the Emanate Dining Armchair. Featuring a fluted wood frame, dense foam upholstered fabric seat and scooped armrests, this oval back dining or accent chair elegantly blends old world charm with modern intrigue. Designed with a weathered vintage French look and an undeniable appeal, Emanate supports up to 331 pounds and comes with foot pads to preserve flooring. Comes fully assembled. Set Includes: Two - Emanate Dining Armchair