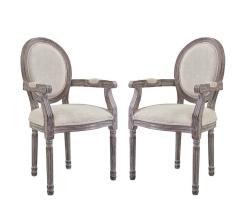

## Emanate Dining Armchair Upholstered Fabric Set Of 2

\$684.00

## Description

Revel in the whispered opulence of the Emanate Dining Armchair. Featuring a fluted wood frame, dense foam upholstered fabric seat and scooped armrests, this oval back dining or accent chair elegantly blends old world charm with modern intrigue. Designed with a weathered vintage French look and an undeniable appeal, Emanate supports up to 331 pounds and comes with foot pads to preserve flooring. Comes fully assembled. Set Includes: Two - Emanate Dining Armchair