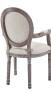

## Emanate Dining Armchair Upholstered Fabric Set Of 2

\$684.00

## Description

Revel in the whispered opulence of the Emanate Dining Armchair. Featuring a fluted wood frame, dense foam upholstered fabric seat and scooped armrests, this oval back dining or accent chair elegantly blends old world charm with modern intrigue. Designed with a weathered vintage French look and an undeniable appeal, Emanate supports up to 331 pounds and comes with foot pads to preserve flooring. Comes fully assembled. Set Includes: Two - Emanate Dining Armchair