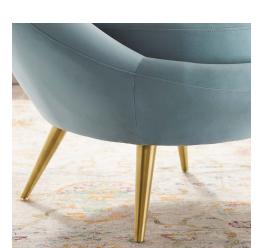

## Description

Relax and enjoy in the Circuit Modern Accent Chair. A glamorous update for any living room, entryway, bedroom, lounge area, Circuit delivers a luxurious seating experience with soft, stain-resistant performance velvet upholstery, dense foam padding, and four splayed and tapered gold stainless steel legs. This versatile accent chair supports up to 300 lbs. Set Includes: One - Circuit Accent Chair

## **Additional Information**

| SKU        | SMODC15620                                                                                                   |
|------------|--------------------------------------------------------------------------------------------------------------|
| Dimensions | Overall Product Dimensions: 31.5"L x 33.5"W x 33"H Seat Dimensions: 21"L x 20"W x 19.5"H Leg Dimensions: 8"H |