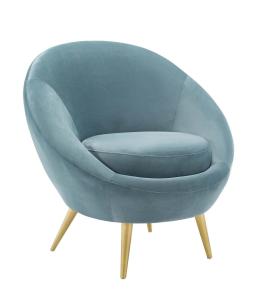

## **Circuit Performance Velvet Accent Chair**

\$839.00

## Description

Relax and enjoy in the Circuit Modern Accent Chair. A glamorous update for any living room, entryway, bedroom, lounge area, Circuit delivers a luxurious seating experience with soft, stain-resistant performance velvet upholstery, dense foam padding, and four splayed and tapered gold stainless steel legs. This versatile accent chair supports up to 300 lbs. Set Includes: One - Circuit Accent Chair