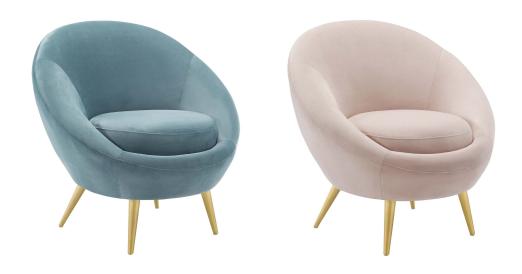

## **Circuit Performance Velvet Accent Chair**

\$839.00

## Description

Relax and enjoy in the Circuit Modern Accent Chair. A glamorous update for any living room, entryway, bedroom, lounge area, Circuit delivers a luxurious seating experience with soft, stain-resistant performance velvet upholstery, dense foam padding, and four splayed and tapered gold stainless steel legs. This versatile accent chair supports up to 300 lbs. Set Includes: One - Circuit Accent Chair