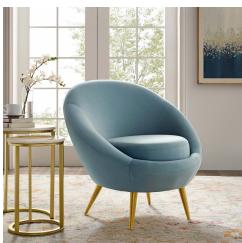

## Description

Relax and enjoy in the Circuit Modern Accent Chair. A glamorous update for any living room, entryway, bedroom, lounge area, Circuit delivers a luxurious seating experience with soft, stain-resistant performance velvet upholstery, dense foam padding, and four splayed and tapered gold stainless steel legs. This versatile accent chair supports up to 300 lbs. Set Includes: One - Circuit Accent Chair