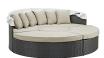

## Sojourn Outdoor Patio Sunbrella **Daybed** \$4,360.00

## Description

Outfit your patio with an imaginative Sojourn Outdoor Patio Furniture series. The Sojourn Outdoor Sectional Sofa Daybed offers a robust seating experience that easily rearranges according to usage. Outfitted with industry-leading Sunbrella fabric cushions, synthetic rattan weave, UV protection, powder-coated aluminum frame, immensely enjoy your outdoor time with a retractable canopy daybed that enhances patio, backyard, or poolside areas. This installment of the series is an Outdoor Patio Daybed. Set Includes: One - Sojourn Bed One - Sojourn Coffee Table Two - Sojourn Ottoman