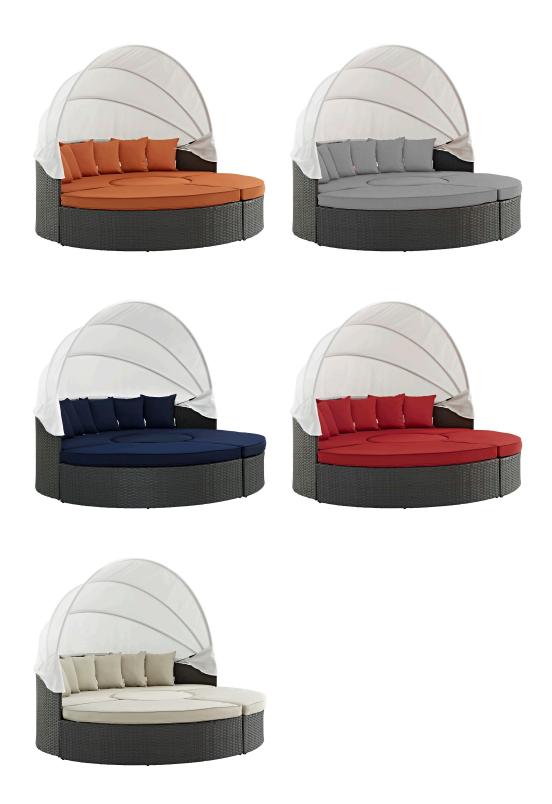

## Sojourn Outdoor Patio Sunbrella **Daybed** \$4,360.00

## Description

Outfit your patio with an imaginative Sojourn Outdoor Patio Furniture series. The Sojourn Outdoor Sectional Sofa Daybed offers a robust seating experience that easily rearranges according to usage. Outfitted with industry-leading Sunbrella fabric cushions, synthetic rattan weave, UV protection, powder-coated aluminum frame, immensely enjoy your outdoor time with a retractable canopy daybed that enhances patio, backyard, or poolside areas. This installment of the series is an Outdoor Patio Daybed. Set Includes: One - Sojourn Bed One - Sojourn Coffee Table Two - Sojourn Ottoman