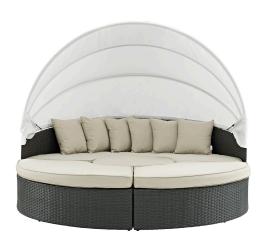

## Sojourn Outdoor Patio Sunbrella **Daybed** \$4,360.00

## Description

Outfit your patio with an imaginative Sojourn Outdoor Patio Furniture series. The Sojourn Outdoor Sectional Sofa Daybed offers a robust seating experience that easily rearranges according to usage. Outfitted with industry-leading Sunbrella fabric cushions, synthetic rattan weave, UV protection, powder-coated aluminum frame, immensely enjoy your outdoor time with a retractable canopy daybed that enhances patio, backyard, or poolside areas. This installment of the series is an Outdoor Patio Daybed. Set Includes: One - Sojourn Bed One - Sojourn Coffee Table Two - Sojourn Ottoman