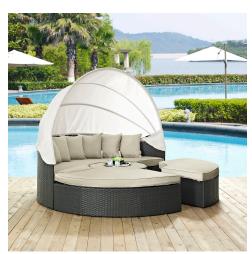

## Sojourn Outdoor Patio Sunbrella **Daybed** \$4,360.00

## Description

Outfit your patio with an imaginative Sojourn Outdoor Patio Furniture series. The Sojourn Outdoor Sectional Sofa Daybed offers a robust seating experience that easily rearranges according to usage. Outfitted with industry-leading Sunbrella fabric cushions, synthetic rattan weave, UV protection, powder-coated aluminum frame, immensely enjoy your outdoor time with a retractable canopy daybed that enhances patio, backyard, or poolside areas. This installment of the series is an Outdoor Patio Daybed. Set Includes: One - Sojourn Bed One - Sojourn Coffee Table Two - Sojourn Ottoman

## **Additional Information**

| SKU        | SMODC12488                                                                                                                                                                                                                                        |
|------------|---------------------------------------------------------------------------------------------------------------------------------------------------------------------------------------------------------------------------------------------------|
| Dimensions | Overall Product Dimensions: 86.5"L x 86.5"W x 31.5 - 70"H Ottoman Dimensions: 32"L x 60.5"W x 13"H Coffee Table Dimension: 31"L x 13"H Seat Height: 17"H Backrest Dimensions: 14.5"H Thickness of Cushion: 4"H Pillow Dimensions: 17.5"L x 17.5"W |