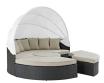

## Sojourn Outdoor Patio Sunbrella **Daybed** \$4,360.00

## Description

Outfit your patio with an imaginative Sojourn Outdoor Patio Furniture series. The Sojourn Outdoor Sectional Sofa Daybed offers a robust seating experience that easily rearranges according to usage. Outfitted with industry-leading Sunbrella fabric cushions, synthetic rattan weave, UV protection, powder-coated aluminum frame, immensely enjoy your outdoor time with a retractable canopy daybed that enhances patio, backyard, or poolside areas. This installment of the series is an Outdoor Patio Daybed. Set Includes: One - Sojourn Bed One - Sojourn Coffee Table Two - Sojourn Ottoman