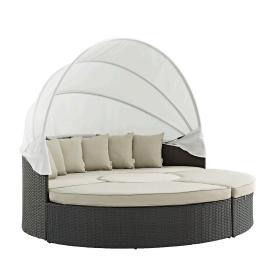

## Sojourn Outdoor Patio Sunbrella **Daybed** \$4,360.00

## Description

Outfit your patio with an imaginative Sojourn Outdoor Patio Furniture series. The Sojourn Outdoor Sectional Sofa Daybed offers a robust seating experience that easily rearranges according to usage. Outfitted with industry-leading Sunbrella fabric cushions, synthetic rattan weave, UV protection, powder-coated aluminum frame, immensely enjoy your outdoor time with a retractable canopy daybed that enhances patio, backyard, or poolside areas. This installment of the series is an Outdoor Patio Daybed. Set Includes: One - Sojourn Bed One - Sojourn Coffee Table Two - Sojourn Ottoman