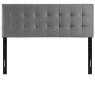

## Lily Queen Biscuit Tufted Performance Velvet Headboard

\$188.00

## **Description**

Instill classic elegance and modern luxury with the Lily Queen Biscuit Tufted Performance Velvet Headboard. Lily features charming biscuit tufting for plush vintage glamour and timeless appeal. An elegant centerpiece to the master bedroom or guest suite, this upholstered velvet headboard for queen bed frames provides a soft, stain-resistant update for premium comfort while relaxing, reading, or conversing in bed. Solidly constructed from plywood and fiberboard with dense foam padding, this queen size velvet headboard comes with five mounting positions that are height adjustable from 45" - 52.5". Set Includes: One - Lily Queen Biscuit Tufted Headboard