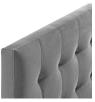

## Lily Queen Biscuit Tufted Performance Velvet Headboard

\$188.00

## **Description**

Instill classic elegance and modern luxury with the Lily Queen Biscuit Tufted Performance Velvet Headboard. Lily features charming biscuit tufting for plush vintage glamour and timeless appeal. An elegant centerpiece to the master bedroom or guest suite, this upholstered velvet headboard for queen bed frames provides a soft, stain-resistant update for premium comfort while relaxing, reading, or conversing in bed. Solidly constructed from plywood and fiberboard with dense foam padding, this queen size velvet headboard comes with five mounting positions that are height adjustable from 45" - 52.5". Set Includes: One - Lily Queen Biscuit Tufted Headboard