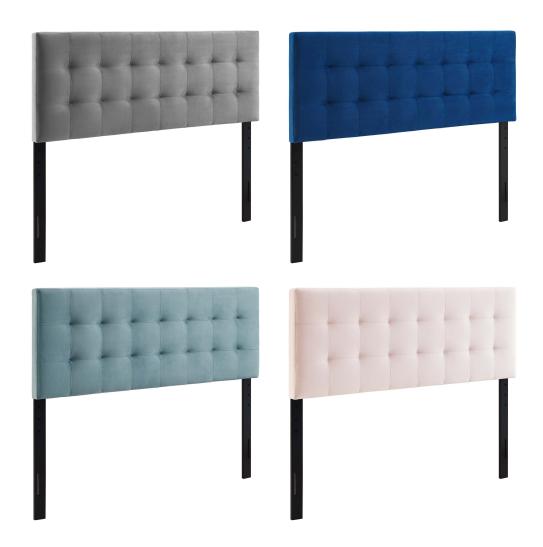

## Lily Queen Biscuit Tufted Performance Velvet Headboard

\$188.00

## **Description**

Instill classic elegance and modern luxury with the Lily Queen Biscuit Tufted Performance Velvet Headboard. Lily features charming biscuit tufting for plush vintage glamour and timeless appeal. An elegant centerpiece to the master bedroom or guest suite, this upholstered velvet headboard for queen bed frames provides a soft, stain-resistant update for premium comfort while relaxing, reading, or conversing in bed. Solidly constructed from plywood and fiberboard with dense foam padding, this queen size velvet headboard comes with five mounting positions that are height adjustable from 45" - 52.5". Set Includes: One - Lily Queen Biscuit Tufted Headboard