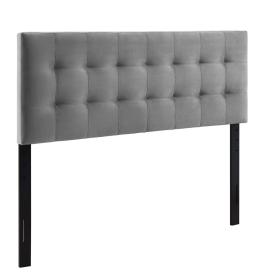

## Lily Queen Biscuit Tufted Performance Velvet Headboard

\$188.00

## **Description**

Instill classic elegance and modern luxury with the Lily Queen Biscuit Tufted Performance Velvet Headboard. Lily features charming biscuit tufting for plush vintage glamour and timeless appeal. An elegant centerpiece to the master bedroom or guest suite, this upholstered velvet headboard for queen bed frames provides a soft, stain-resistant update for premium comfort while relaxing, reading, or conversing in bed. Solidly constructed from plywood and fiberboard with dense foam padding, this queen size velvet headboard comes with five mounting positions that are height adjustable from 45" - 52.5". Set Includes: One - Lily Queen Biscuit Tufted Headboard