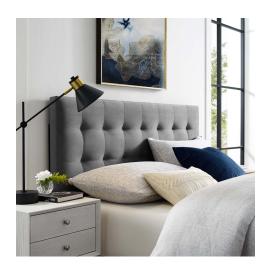

## Lily Queen Biscuit Tufted Performance Velvet Headboard

\$188.00

## **Description**

Instill classic elegance and modern luxury with the Lily Queen Biscuit Tufted Performance Velvet Headboard. Lily features charming biscuit tufting for plush vintage glamour and timeless appeal. An elegant centerpiece to the master bedroom or guest suite, this upholstered velvet headboard for queen bed frames provides a soft, stain-resistant update for premium comfort while relaxing, reading, or conversing in bed. Solidly constructed from plywood and fiberboard with dense foam padding, this queen size velvet headboard comes with five mounting positions that are height adjustable from 45" - 52.5". Set Includes: One - Lily Queen Biscuit Tufted Headboard