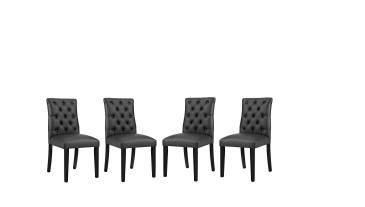

## Duchess Dining Chair Vinyl Set Of 4 \$709.00

## Description

Bestow elegance with the Duchess Dining Chair. Chic and luxurious, Duchess features a stylish curvy form, richly tufted button back, dense foam padding, fine vinyl upholstery, and wood legs topped with non-marking foot caps. Resonate grace and charm with a dining chair perfect for the modern home. Set Includes: Four – Duchess Dining Chair