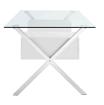

## Description

Keep your thoughts flowing with the Abeyance modern office desk. Suspended by a polished stainless steel frame, the right and left storage drawers balance an otherwise transparent piece. Outfitted with a tempered glass top, Abeyance encourages you to hold onto the thoughts that matter, and free your mind from distraction. Set Includes: One - Abeyance Office Desk

## **Additional Information**

| SKU        | SMODC11291                                                                                                                                                                                                                                                    |
|------------|---------------------------------------------------------------------------------------------------------------------------------------------------------------------------------------------------------------------------------------------------------------|
| Dimensions | Overall Product Dimensions: 71"L x 35.5"W x 30"H Overall Drawer Dimensions: 23.5"L x 15.5"W x 9.5"H Inner Drawer Dimensions: 12.5"L x 12.5"W x 2.5"H Top of Drawer to Underside of Table: 5.5"H Floor to Bottom of Drawer: 15.5"H Space Between Drawers: 27"W |