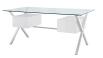

## Description

Keep your thoughts flowing with the Abeyance modern office desk. Suspended by a polished stainless steel frame, the right and left storage drawers balance an otherwise transparent piece. Outfitted with a tempered glass top, Abeyance encourages you to hold onto the thoughts that matter, and free your mind from distraction. Set Includes: One - Abeyance Office Desk

## **Additional Information**

| SKU        | SMODC11291                                                                                                                                                                                                                                                    |
|------------|---------------------------------------------------------------------------------------------------------------------------------------------------------------------------------------------------------------------------------------------------------------|
| Dimensions | Overall Product Dimensions: 71"L x 35.5"W x 30"H Overall Drawer Dimensions: 23.5"L x 15.5"W x 9.5"H Inner Drawer Dimensions: 12.5"L x 12.5"W x 2.5"H Top of Drawer to Underside of Table: 5.5"H Floor to Bottom of Drawer: 15.5"H Space Between Drawers: 27"W |