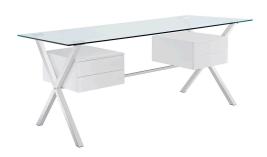

## **Abeyance Glass Top Office Desk**

\$922.00

## Description

Keep your thoughts flowing with the Abeyance modern office desk. Suspended by a polished stainless steel frame, the right and left storage drawers balance an otherwise transparent piece. Outfitted with a tempered glass top, Abeyance encourages you to hold onto the thoughts that matter, and free your mind from distraction. Set Includes: One - Abeyance Office Desk