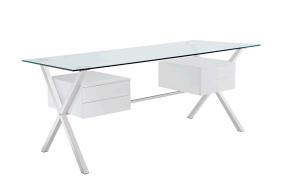

## **Abeyance Glass Top Office Desk**

\$922.00

## Description

Keep your thoughts flowing with the Abeyance modern office desk. Suspended by a polished stainless steel frame, the right and left storage drawers balance an otherwise transparent piece. Outfitted with a tempered glass top, Abeyance encourages you to hold onto the thoughts that matter, and free your mind from distraction. Set Includes: One - Abeyance Office Desk

## **Additional Information**

| SKU        | SMODC11291                                                                                                                                                                                                                                                    |
|------------|---------------------------------------------------------------------------------------------------------------------------------------------------------------------------------------------------------------------------------------------------------------|
| Dimensions | Overall Product Dimensions: 71"L x 35.5"W x 30"H Overall Drawer Dimensions: 23.5"L x 15.5"W x 9.5"H Inner Drawer Dimensions: 12.5"L x 12.5"W x 2.5"H Top of Drawer to Underside of Table: 5.5"H Floor to Bottom of Drawer: 15.5"H Space Between Drawers: 27"W |