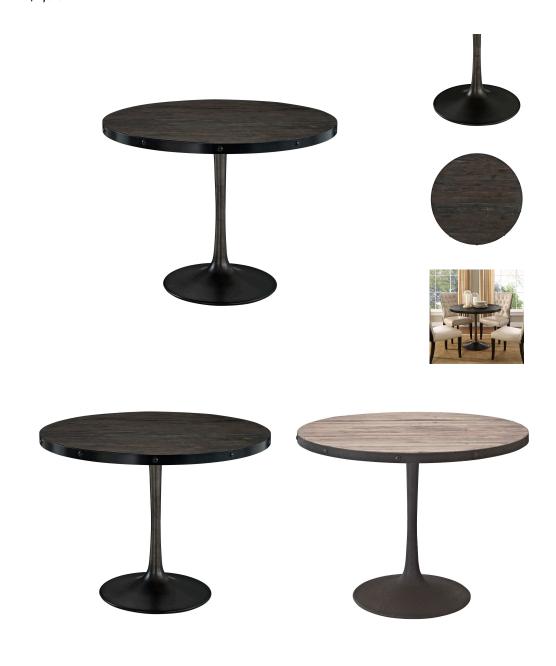

## **Drive 40" Round Wood Top Dining Table**

\$1,331.00

## Description

Deliberately implement down-to-earth aesthetics with the Drive industrial modern dining table. Fashioned on a cast iron pedestal base, the round pine top is braced in a rim of iron to connote progress amidst rustic conditions. In contrast to the standard four-legged tables, the single stand variety has been gaining popularity over the past 60 years. Now with the resurgence of industrial modernism, the warehouse of yesteryear comes remodeled into its present stance as an art form. Set Includes: One – Drive Wood Top Dining Table

## **Additional Information**

| SKU        | SMODC11294                                                                                               |
|------------|----------------------------------------------------------------------------------------------------------|
| Dimensions | Overall Product Dimensions: 39.5"L x 39.5"W x 29.5"H Thickness of Table Top: 1.5"H Width of Legs: 19.5"W |