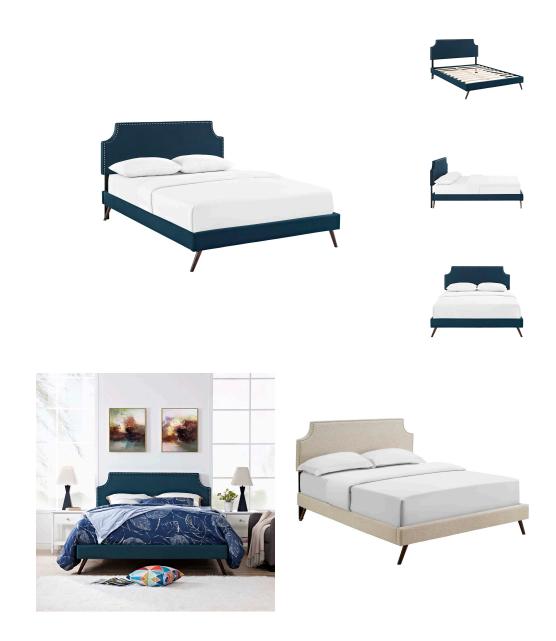

## **Corene Full Fabric Platform Bed With Round Splayed Legs**

\$443.00

## Description

Accelerate your bedroom decor with the Corene Platform Bed. Made with a solid wood frame upholstered in polyester fabric, Corene features tapered wood legs, plastic foot glides, stylish headboard, and ten sturdy wood slats with a centered supporting bar and two support legs for enhanced stability. Due to the wooden slat support system, the use of a box spring is unnecessary. Corene supports memory foam mattresses such as our Aveline series. Perfect for mid-century modern, minimalist and contemporary bedrooms. Mattress not included. Assembly Required. Set Includes: One - Laura Full Headboard One - Loryn Full Bed Frame with Round Tapered Legs

## **Additional Information**

| SKU        | SMODC17538                                                                                                                                                                                |
|------------|-------------------------------------------------------------------------------------------------------------------------------------------------------------------------------------------|
| Dimensions | Overall Product Dimensions: 80.5"L x 57.5"W x 46"H Long Board Dimensions: 76"L x 6"W x 1"H Short Board Dimensions: 57.5"L x 6"W x 2.5"H Overall Headboard Dimensions: 3"L x 57.5"W x 46"H |