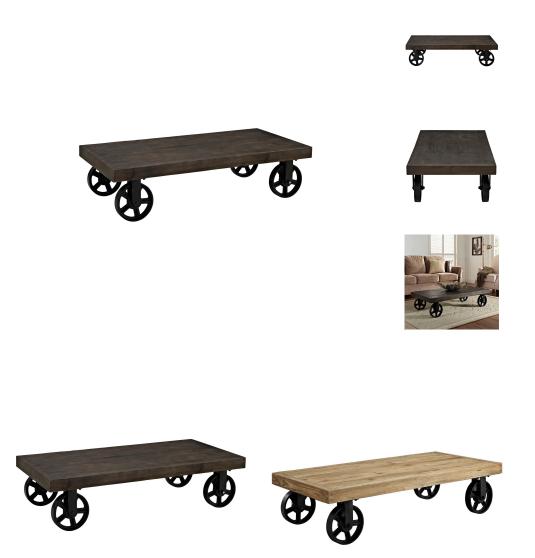

## **Garrison Wood Top Coffee Table**

\$684.00

## Description

Shield your gatherings with a stalwart coffee table positioned on four immobile metal wheel casters. Made from a solid pine wood top, Garrison defends industrial modern designs, while emboldening your room with a conceptually rich and authentic offering. Perfect for aesthetically rustic spaces. Set Includes: One – Garrison Wood Top Coffee Table