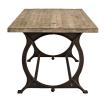

## Effuse Rectangle Wood Top Dining Table \$1,589.00

## Description

Instill lasting memories with the Effuse industrial modern dining table. Fashioned with a cast iron base and solid pine wood top, Effuse could easily be confused with a draftsman's table. But on closer inspection, this rustic piece becomes appreciated as an artisans symbolic rendering of the industrial age aesthetics. Set Includes: One – Effuse Wood Top Dining Table

https://honormill.com/effuse-rectangle-wood-top-dining-table.html

Additional Information

SKU

SMODC11298

Dimensions

Overall Product Dimensions: 35"L x 76"W x 30"H Width of Legs: 61.5"W