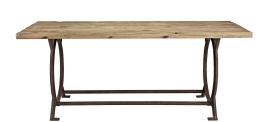

## Effuse Rectangle Wood Top Dining Table \$1,589.00

## Description

Instill lasting memories with the Effuse industrial modern dining table. Fashioned with a cast iron base and solid pine wood top, Effuse could easily be confused with a draftsman's table. But on closer inspection, this rustic piece becomes appreciated as an artisans symbolic rendering of the industrial age aesthetics. Set Includes: One – Effuse Wood Top Dining Table

https://honormill.com/effuse-rectangle-wood-top-dining-table.html

Additional Information

SKU

SMODC11298

Dimensions

Overall Product Dimensions: 35"L x 76"W x 30"H Width of Legs: 61.5"W