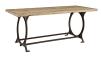

## Effuse Rectangle Wood Top Dining Table \$1,589.00

## Description

Instill lasting memories with the Effuse industrial modern dining table. Fashioned with a cast iron base and solid pine wood top, Effuse could easily be confused with a draftsman's table. But on closer inspection, this rustic piece becomes appreciated as an artisans symbolic rendering of the industrial age aesthetics. Set Includes: One – Effuse Wood Top Dining Table

https://honormill.com/effuse-rectangle-wood-top-dining-table.html

Additional Information

SKU

SMODC11298

Dimensions

Overall Product Dimensions: 35"L x 76"W x 30"H Width of Legs: 61.5"W