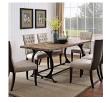

## Effuse Rectangle Wood Top Dining Table \$1,589.00

## Description

Instill lasting memories with the Effuse industrial modern dining table. Fashioned with a cast iron base and solid pine wood top, Effuse could easily be confused with a draftsman's table. But on closer inspection, this rustic piece becomes appreciated as an artisans symbolic rendering of the industrial age aesthetics. Set Includes: One – Effuse Wood Top Dining Table

https://honormill.com/effuse-rectangle-wood-top-dining-table.html

Additional Information

SKU

SMODC11298

Dimensions

Overall Product Dimensions: 35"L x 76"W x 30"H Width of Legs: 61.5"W