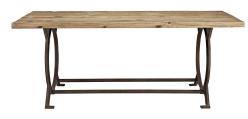

## Effuse Rectangle Wood Top Dining Table \$1,589.00

## Description

Instill lasting memories with the Effuse industrial modern dining table. Fashioned with a cast iron base and solid pine wood top, Effuse could easily be confused with a draftsman's table. But on closer inspection, this rustic piece becomes appreciated as an artisans symbolic rendering of the industrial age aesthetics. Set Includes: One – Effuse Wood Top Dining Table