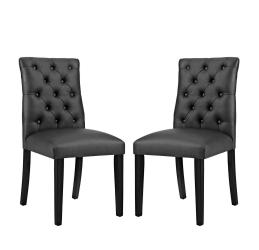

## **Duchess Dining Chair Vinyl Set Of 2**

\$355.00

## Description

Bestow elegance with the Duchess Dining Chair. Chic and luxurious, Duchess features a stylish curvy form, richly tufted button back, dense foam padding, fine vinyl upholstery, and wood legs topped with non-marking foot caps. Resonate grace and charm with a dining chair perfect for the modern home. Set Includes: Two - Duchess Dining Chair