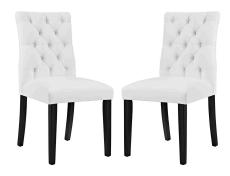

## **Duchess Dining Chair Vinyl Set Of 2**

\$355.00

## Description

Bestow elegance with the Duchess Dining Chair. Chic and luxurious, Duchess features a stylish curvy form, richly tufted button back, dense foam padding, fine vinyl upholstery, and wood legs topped with non-marking foot caps. Resonate grace and charm with a dining chair perfect for the modern home. Set Includes: Two - Duchess Dining Chair