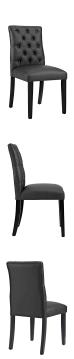

## Description

Bestow elegance with the Duchess Dining Chair. Chic and luxurious, Duchess features a stylish curvy form, richly tufted button back, dense foam padding, fine vinyl upholstery, and wood legs topped with non-marking foot caps. Resonate grace and charm with a dining chair perfect for the modern home. Set Includes: Two - Duchess Dining Chair

## **Additional Information**

| SKU        | SMODC15641                                                                                                                                                                   |
|------------|------------------------------------------------------------------------------------------------------------------------------------------------------------------------------|
| Dimensions | Overall Dining Chair Dimensions: 24.5"L x 18.5"W x 37.5"H Seat Dimensions: 17.5"L x 18.5"W x 21"H Backrest Thickness: 3"W Overall Product Dimensions: 24.5"L x 37"W x 37.5"H |