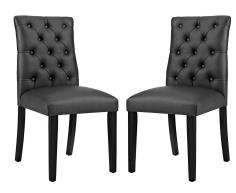

## Description

Bestow elegance with the Duchess Dining Chair. Chic and luxurious, Duchess features a stylish curvy form, richly tufted button back, dense foam padding, fine vinyl upholstery, and wood legs topped with non-marking foot caps. Resonate grace and charm with a dining chair perfect for the modern home. Set Includes: Two - Duchess Dining Chair