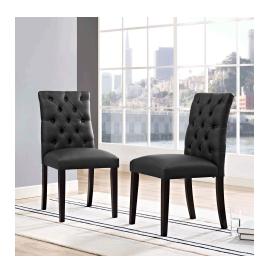

## Description

Bestow elegance with the Duchess Dining Chair. Chic and luxurious, Duchess features a stylish curvy form, richly tufted button back, dense foam padding, fine vinyl upholstery, and wood legs topped with non-marking foot caps. Resonate grace and charm with a dining chair perfect for the modern home. Set Includes: Two - Duchess Dining Chair