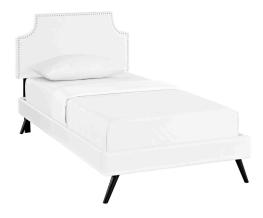

## **Corene Twin Vinyl Platform Bed With Round Splayed Legs**

\$379.00

## Description

Accelerate your bedroom decor with the Corene Platform Bed. Made with a solid wood frame upholstered in vinyl, Corene features tapered wood legs, plastic foot glides, stylish headboard, and ten sturdy wood slats with a centered supporting bar and two support legs for enhanced stability. Due to the wooden slat support system, the use of a box spring is unnecessary. Corene supports memory foam mattresses such as our Aveline series. Perfect for mid-century modern, eclectic and contemporary bedrooms. Mattress not included. Assembly Required. Set Includes: One - Laura Twin Headboard One - Loryn Twin Bed Frame with Round Tapered Legs