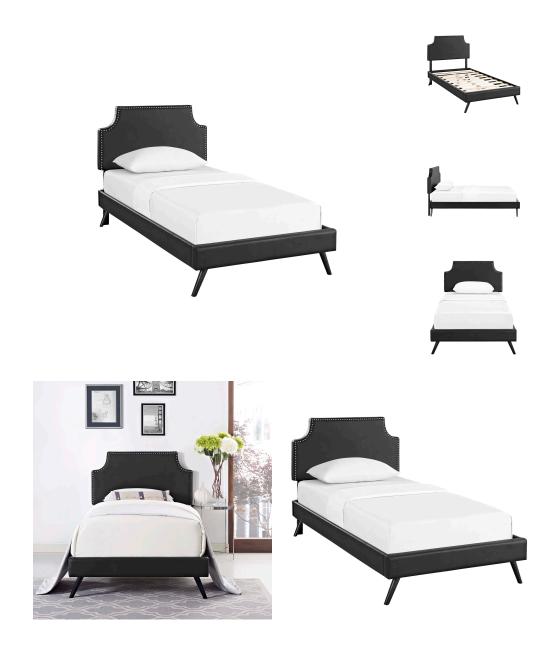

## **Corene Twin Vinyl Platform Bed With Round Splayed Legs**

\$379.00

## Description

Accelerate your bedroom decor with the Corene Platform Bed. Made with a solid wood frame upholstered in vinyl, Corene features tapered wood legs, plastic foot glides, stylish headboard, and ten sturdy wood slats with a centered supporting bar and two support legs for enhanced stability. Due to the wooden slat support system, the use of a box spring is unnecessary. Corene supports memory foam mattresses such as our Aveline series. Perfect for mid-century modern, eclectic and contemporary bedrooms. Mattress not included. Assembly Required. Set Includes: One - Laura Twin Headboard One - Loryn Twin Bed Frame with Round Tapered Legs