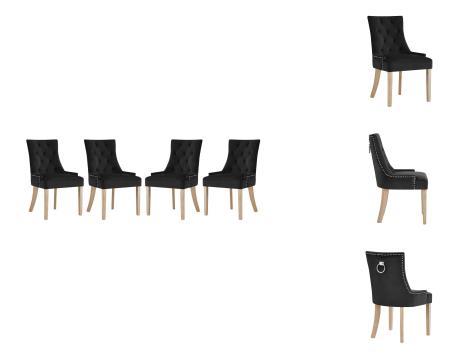

## Description

Update your dining room decor with the Pose Performance Velvet Dining Chair Set. Designed with a charming modern farmhouse aesthetic, Pose features elegant tufting, exquisite nailhead trim, padded seat and back with soft, stain-resistant performance velvet upholstery, and a decorative metal ring on the chair back for a delightful finishing touch. Supported by solid natural wood legs with flared back legs and non-marking foot caps, Pose is a distinctive dining chair perfect for the modern home. Set Includes: Four - Pose Dining Chair

## **Additional Information**

| SKU        | SMODC15758                                                                                                                                                                                             |
|------------|--------------------------------------------------------------------------------------------------------------------------------------------------------------------------------------------------------|
| Dimensions | Overall Product Dimensions: 24.5"L x 21.5"W x 36"H Overall Dining Chair Dimensions: 24.5"L x 21.5"W x 36"H Seat Dimensions: 17"L x 21.5"W x 19"H Backrest Dimensions: 18"W x 17"H Armrest Height: 20"H |