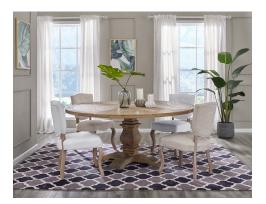

## Column 71" Round Pine Wood Dining Table \$2,211.00

## Description

Gather family and friends for good food and good conversation with the Column Dining Table. A charming addition to a modern farmhouse, rustic, industrial, or ranch style home, Column boasts a rich wood grain texture, solid pine wood construction, and rests atop a sculpturally carved pedestal base. Complete with a 71-inch round table top for extra leg room, Column accommodates up to ten guests, making it the perfect choice for everyday dining or occasional entertaining. Set Includes: One – Column 71" Round Pine Wood Dining Table

## Additional Information

SKU

SMODC15721

Dimensions

Overall Product Dimensions: 71"L x 71"W x 30"H Table Top Thickness: 1.5"H