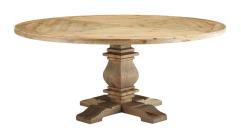

## Column 71" Round Pine Wood Dining Table \$2,211.00

## Description

Gather family and friends for good food and good conversation with the Column Dining Table. A charming addition to a modern farmhouse, rustic, industrial, or ranch style home, Column boasts a rich wood grain texture, solid pine wood construction, and rests atop a sculpturally carved pedestal base. Complete with a 71-inch round table top for extra leg room, Column accommodates up to ten guests, making it the perfect choice for everyday dining or occasional entertaining. Set Includes: One – Column 71" Round Pine Wood Dining Table