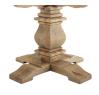

## Description

Gather family and friends for good food and good conversation with the Column Dining Table. A charming addition to a modern farmhouse, rustic, industrial, or ranch style home, Column boasts a rich wood grain texture, solid pine wood construction, and rests atop a sculpturally carved pedestal base. Complete with a 71-inch round table top for extra leg room, Column accommodates up to ten guests, making it the perfect choice for everyday dining or occasional entertaining. Set Includes: One – Column 71" Round Pine Wood Dining Table