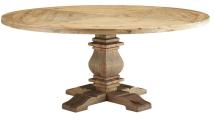

## Column 71" Round Pine Wood Dining Table \$2,211.00

## Description

Gather family and friends for good food and good conversation with the Column Dining Table. A charming addition to a modern farmhouse, rustic, industrial, or ranch style home, Column boasts a rich wood grain texture, solid pine wood construction, and rests atop a sculpturally carved pedestal base. Complete with a 71-inch round table top for extra leg room, Column accommodates up to ten guests, making it the perfect choice for everyday dining or occasional entertaining. Set Includes: One – Column 71" Round Pine Wood Dining Table

## Additional Information

SKU

SMODC15721

Dimensions

Overall Product Dimensions: 71"L x 71"W x 30"H Table Top Thickness: 1.5"H