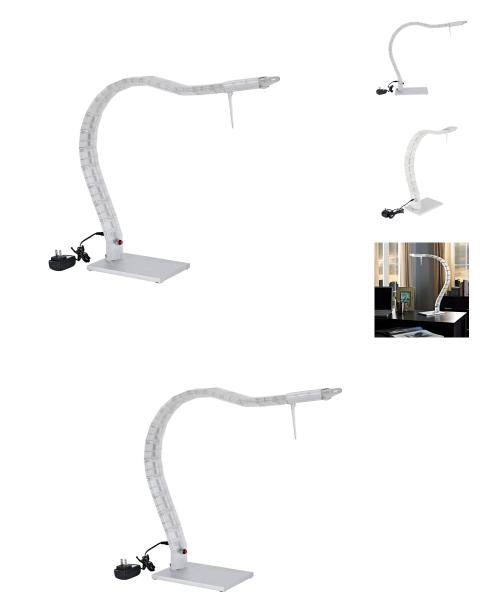

## Description

See things in a totally different light with the unique Inspect table lamp. Zoom in and look closer, and weave the minutae of details together to see the big picture. The flexible metal arm adjusts to help you gaze from any angle and tackle all that comes your way. Shine clarity on your problems, and watch them dissipate quickly. The LED light display also comes with a fully-range dimmer. Set Includes: One – Inspect Table Lamp