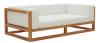

## Newbury 6 Piece Outdoor Patio Premium Grade A Teak Wood Set

\$6,071.00

## Description

Experience wondrous sunsets and spirited al fresco dining with the Newbury Premium Grade A Teak Outdoor Patio Collection. Made of Premium Grade A Teak Wood, this teak collection comes with machine-washable sun, stain, water, mildew, and fade resistant Sunproof Fabric for long-lasting use. A versatile addition to balconies, backyards, patios, gazebos, poolside or garden spaces, the Newbury Collection comes with matching armchair, sofa, ottoman, coffee table, and accent chair selections for a durable outdoor teak set that comes with a variety of dining and casual living seating options. Set Includes: One - Newbury Coffee Table One - Newbury Sofa Two - Newbury Armchair Two - Newbury Ottoman