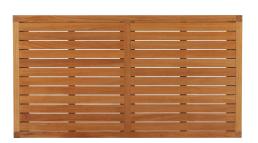

## Description

Experience wondrous sunsets and spirited al fresco dining with the Newbury Premium Grade A Teak Outdoor Patio Collection. Made of Premium Grade A Teak Wood, this teak collection comes with machine-washable sun, stain, water, mildew, and fade resistant Sunproof Fabric for long-lasting use. A versatile addition to balconies, backyards, patios, gazebos, poolside or garden spaces, the Newbury Collection comes with matching armchair, sofa, ottoman, coffee table, and accent chair selections for a durable outdoor teak set that comes with a variety of dining and casual living seating options. Set Includes: One - Newbury Coffee Table One - Newbury Sofa Two - Newbury Armchair Two - Newbury Ottoman

## Additional Information

| SKU        | SMODC16007                                                                                                                                                                                                                                                                                                                                                                                                                                                                                                                                                                                                                                    |
|------------|-----------------------------------------------------------------------------------------------------------------------------------------------------------------------------------------------------------------------------------------------------------------------------------------------------------------------------------------------------------------------------------------------------------------------------------------------------------------------------------------------------------------------------------------------------------------------------------------------------------------------------------------------|
| Dimensions | Overall Armchair Dimensions: 39"L x 45"W x 22.5"H Seat Dimensions: 35"L x 43.5"W x 9"H Armrest Dimensions: 2"W x 22.5"H Backrest Dimensions: 2"W x 13.5"H Base Dimensions: 39"L x 45"W Space Setween Armrest and Seat: 13.5"H Overall Ottoman Dimensions: 39"L x 45"W x 9"H Seat Height: 9"H Base Width: 45"W Overall Sofa Dimensions: 22"L x 72"W x 25.5"H Seat Dimensions: 35"L x 68"W x 9"H Armrest Height from Seat: 13.5"H Backrest Height: 13.5"H Overall Coffee Table Dimensions: 29"L x 54"W x 14"H Table Top Thickness: 0.5"H Floor to Underside of Table: 12.5"H Base Width: 54"W Overall Product Dimensions: 84"L x 162"W x 25.5"H |