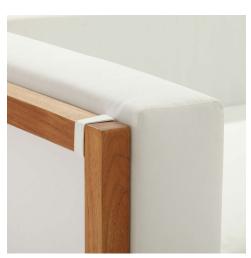

## Description

Experience wondrous sunsets and spirited al fresco dining with the Newbury Premium Grade A Teak Outdoor Patio Collection. Made of Premium Grade A Teak Wood, this teak collection comes with machine-washable sun, stain, water, mildew, and fade resistant Sunproof Fabric for long-lasting use. A versatile addition to balconies, backyards, patios, gazebos, poolside or garden spaces, the Newbury Collection comes with matching armchair, sofa, ottoman, coffee table, and accent chair selections for a durable outdoor teak set that comes with a variety of dining and casual living seating options. Set Includes: One - Newbury Coffee Table One - Newbury Sofa Two - Newbury Armchair Two - Newbury Ottoman