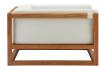

## Description

Experience wondrous sunsets and spirited al fresco dining with the Newbury Premium Grade A Teak Outdoor Patio Collection. Made of Premium Grade A Teak Wood, this teak collection comes with machine-washable sun, stain, water, mildew, and fade resistant Sunproof Fabric for long-lasting use. A versatile addition to balconies, backyards, patios, gazebos, poolside or garden spaces, the Newbury Collection comes with matching armchair, sofa, ottoman, coffee table, and accent chair selections for a durable outdoor teak set that comes with a variety of dining and casual living seating options. Set Includes: One - Newbury Coffee Table One - Newbury Sofa Two - Newbury Armchair Two - Newbury Ottoman

## Additional Information

| SKU        | SMODC16007                                                                                                                                                                                                                                                                                                                                                                                                                                                                                                                                                                                                                                    |
|------------|-----------------------------------------------------------------------------------------------------------------------------------------------------------------------------------------------------------------------------------------------------------------------------------------------------------------------------------------------------------------------------------------------------------------------------------------------------------------------------------------------------------------------------------------------------------------------------------------------------------------------------------------------|
| Dimensions | Overall Armchair Dimensions: 39"L x 45"W x 22.5"H Seat Dimensions: 35"L x 43.5"W x 9"H Armrest Dimensions: 2"W x 22.5"H Backrest Dimensions: 2"W x 13.5"H Base Dimensions: 39"L x 45"W Space Setween Armrest and Seat: 13.5"H Overall Ottoman Dimensions: 39"L x 45"W x 9"H Seat Height: 9"H Base Width: 45"W Overall Sofa Dimensions: 22"L x 72"W x 25.5"H Seat Dimensions: 35"L x 68"W x 9"H Armrest Height from Seat: 13.5"H Backrest Height: 13.5"H Overall Coffee Table Dimensions: 29"L x 54"W x 14"H Table Top Thickness: 0.5"H Floor to Underside of Table: 12.5"H Base Width: 54"W Overall Product Dimensions: 84"L x 162"W x 25.5"H |