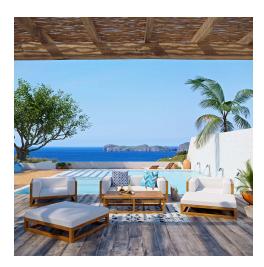

## Newbury 6 Piece Outdoor Patio Premium Grade A Teak Wood Set

\$6,071.00

## Description

Experience wondrous sunsets and spirited al fresco dining with the Newbury Premium Grade A Teak Outdoor Patio Collection. Made of Premium Grade A Teak Wood, this teak collection comes with machine-washable sun, stain, water, mildew, and fade resistant Sunproof Fabric for long-lasting use. A versatile addition to balconies, backyards, patios, gazebos, poolside or garden spaces, the Newbury Collection comes with matching armchair, sofa, ottoman, coffee table, and accent chair selections for a durable outdoor teak set that comes with a variety of dining and casual living seating options. Set Includes: One - Newbury Coffee Table One - Newbury Sofa Two - Newbury Armchair Two - Newbury Ottoman