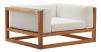

## Newbury 6 Piece Outdoor Patio Premium Grade A Teak Wood Set

\$6,071.00

## Description

Experience wondrous sunsets and spirited al fresco dining with the Newbury Premium Grade A Teak Outdoor Patio Collection. Made of Premium Grade A Teak Wood, this teak collection comes with machine-washable sun, stain, water, mildew, and fade resistant Sunproof Fabric for long-lasting use. A versatile addition to balconies, backyards, patios, gazebos, poolside or garden spaces, the Newbury Collection comes with matching armchair, sofa, ottoman, coffee table, and accent chair selections for a durable outdoor teak set that comes with a variety of dining and casual living seating options. Set Includes: One - Newbury Coffee Table One - Newbury Sofa Two - Newbury Armchair Two - Newbury Ottoman