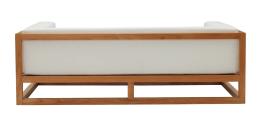

## Newbury 6 Piece Outdoor Patio Premium Grade A Teak Wood Set

\$6,071.00

## Description

Experience wondrous sunsets and spirited al fresco dining with the Newbury Premium Grade A Teak Outdoor Patio Collection. Made of Premium Grade A Teak Wood, this teak collection comes with machine-washable sun, stain, water, mildew, and fade resistant Sunproof Fabric for long-lasting use. A versatile addition to balconies, backyards, patios, gazebos, poolside or garden spaces, the Newbury Collection comes with matching armchair, sofa, ottoman, coffee table, and accent chair selections for a durable outdoor teak set that comes with a variety of dining and casual living seating options. Set Includes: One - Newbury Coffee Table One - Newbury Sofa Two - Newbury Armchair Two - Newbury Ottoman

## Additional Information

| SKU        | SMODC16007                                                                                                                                                                                                                                                                                                                                                                                                                                                                                                                                                                                                                                    |
|------------|-----------------------------------------------------------------------------------------------------------------------------------------------------------------------------------------------------------------------------------------------------------------------------------------------------------------------------------------------------------------------------------------------------------------------------------------------------------------------------------------------------------------------------------------------------------------------------------------------------------------------------------------------|
| Dimensions | Overall Armchair Dimensions: 39"L x 45"W x 22.5"H Seat Dimensions: 35"L x 43.5"W x 9"H Armrest Dimensions: 2"W x 22.5"H Backrest Dimensions: 2"W x 13.5"H Base Dimensions: 39"L x 45"W Space Setween Armrest and Seat: 13.5"H Overall Ottoman Dimensions: 39"L x 45"W x 9"H Seat Height: 9"H Base Width: 45"W Overall Sofa Dimensions: 22"L x 72"W x 25.5"H Seat Dimensions: 35"L x 68"W x 9"H Armrest Height from Seat: 13.5"H Backrest Height: 13.5"H Overall Coffee Table Dimensions: 29"L x 54"W x 14"H Table Top Thickness: 0.5"H Floor to Underside of Table: 12.5"H Base Width: 54"W Overall Product Dimensions: 84"L x 162"W x 25.5"H |