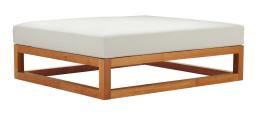

## Description

Experience wondrous sunsets and spirited al fresco dining with the Newbury Premium Grade A Teak Outdoor Patio Collection. Made of Premium Grade A Teak Wood, this teak collection comes with machine-washable sun, stain, water, mildew, and fade resistant Sunproof Fabric for long-lasting use. A versatile addition to balconies, backyards, patios, gazebos, poolside or garden spaces, the Newbury Collection comes with matching armchair, sofa, ottoman, coffee table, and accent chair selections for a durable outdoor teak set that comes with a variety of dining and casual living seating options. Set Includes: One - Newbury Coffee Table One - Newbury Sofa Two - Newbury Armchair Two - Newbury Ottoman

## Additional Information

| SKU        | SMODC16007                                                                                                                                                                                                                                                                                                                                                                                                                                                                                                                                                                                                                                    |
|------------|-----------------------------------------------------------------------------------------------------------------------------------------------------------------------------------------------------------------------------------------------------------------------------------------------------------------------------------------------------------------------------------------------------------------------------------------------------------------------------------------------------------------------------------------------------------------------------------------------------------------------------------------------|
| Dimensions | Overall Armchair Dimensions: 39"L x 45"W x 22.5"H Seat Dimensions: 35"L x 43.5"W x 9"H Armrest Dimensions: 2"W x 22.5"H Backrest Dimensions: 2"W x 13.5"H Base Dimensions: 39"L x 45"W Space Setween Armrest and Seat: 13.5"H Overall Ottoman Dimensions: 39"L x 45"W x 9"H Seat Height: 9"H Base Width: 45"W Overall Sofa Dimensions: 22"L x 72"W x 25.5"H Seat Dimensions: 35"L x 68"W x 9"H Armrest Height from Seat: 13.5"H Backrest Height: 13.5"H Overall Coffee Table Dimensions: 29"L x 54"W x 14"H Table Top Thickness: 0.5"H Floor to Underside of Table: 12.5"H Base Width: 54"W Overall Product Dimensions: 84"L x 162"W x 25.5"H |