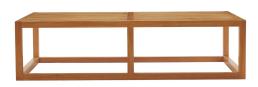

## Description

Experience wondrous sunsets and spirited al fresco dining with the Newbury Premium Grade A Teak Outdoor Patio Collection. Made of Premium Grade A Teak Wood, this teak collection comes with machine-washable sun, stain, water, mildew, and fade resistant Sunproof Fabric for long-lasting use. A versatile addition to balconies, backyards, patios, gazebos, poolside or garden spaces, the Newbury Collection comes with matching armchair, sofa, ottoman, coffee table, and accent chair selections for a durable outdoor teak set that comes with a variety of dining and casual living seating options. Set Includes: One - Newbury Coffee Table One - Newbury Sofa Two - Newbury Armchair Two - Newbury Ottoman

## Additional Information

| SKU        | SMODC16007                                                                                                                                                                                                                                                                                                                                                                                                                                                                                                                                                                                                                                    |
|------------|-----------------------------------------------------------------------------------------------------------------------------------------------------------------------------------------------------------------------------------------------------------------------------------------------------------------------------------------------------------------------------------------------------------------------------------------------------------------------------------------------------------------------------------------------------------------------------------------------------------------------------------------------|
| Dimensions | Overall Armchair Dimensions: 39"L x 45"W x 22.5"H Seat Dimensions: 35"L x 43.5"W x 9"H Armrest Dimensions: 2"W x 22.5"H Backrest Dimensions: 2"W x 13.5"H Base Dimensions: 39"L x 45"W Space Setween Armrest and Seat: 13.5"H Overall Ottoman Dimensions: 39"L x 45"W x 9"H Seat Height: 9"H Base Width: 45"W Overall Sofa Dimensions: 22"L x 72"W x 25.5"H Seat Dimensions: 35"L x 68"W x 9"H Armrest Height from Seat: 13.5"H Backrest Height: 13.5"H Overall Coffee Table Dimensions: 29"L x 54"W x 14"H Table Top Thickness: 0.5"H Floor to Underside of Table: 12.5"H Base Width: 54"W Overall Product Dimensions: 84"L x 162"W x 25.5"H |