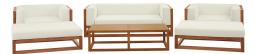

## Newbury 6 Piece Outdoor Patio Premium Grade A Teak Wood Set

\$6,071.00

## Description

Experience wondrous sunsets and spirited al fresco dining with the Newbury Premium Grade A Teak Outdoor Patio Collection. Made of Premium Grade A Teak Wood, this teak collection comes with machine-washable sun, stain, water, mildew, and fade resistant Sunproof Fabric for long-lasting use. A versatile addition to balconies, backyards, patios, gazebos, poolside or garden spaces, the Newbury Collection comes with matching armchair, sofa, ottoman, coffee table, and accent chair selections for a durable outdoor teak set that comes with a variety of dining and casual living seating options. Set Includes: One - Newbury Coffee Table One - Newbury Sofa Two - Newbury Armchair Two - Newbury Ottoman