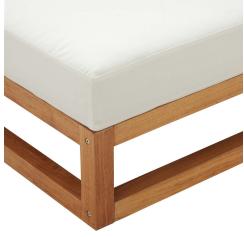

## Description

Experience wondrous sunsets and spirited al fresco dining with the Newbury Premium Grade A Teak Outdoor Patio Collection. Made of Premium Grade A Teak Wood, this teak collection comes with machine-washable sun, stain, water, mildew, and fade resistant Sunproof Fabric for long-lasting use. A versatile addition to balconies, backyards, patios, gazebos, poolside or garden spaces, the Newbury Collection comes with matching armchair, sofa, ottoman, coffee table, and accent chair selections for a durable outdoor teak set that comes with a variety of dining and casual living seating options. Set Includes: One - Newbury Coffee Table One - Newbury Sofa Two - Newbury Armchair Two - Newbury Ottoman

## Additional Information

| SKU        | SMODC16007                                                                                                                                                                                                                                                                                                                                                                                                                                                                                                                                                                                                                                    |
|------------|-----------------------------------------------------------------------------------------------------------------------------------------------------------------------------------------------------------------------------------------------------------------------------------------------------------------------------------------------------------------------------------------------------------------------------------------------------------------------------------------------------------------------------------------------------------------------------------------------------------------------------------------------|
| Dimensions | Overall Armchair Dimensions: 39"L x 45"W x 22.5"H Seat Dimensions: 35"L x 43.5"W x 9"H Armrest Dimensions: 2"W x 22.5"H Backrest Dimensions: 2"W x 13.5"H Base Dimensions: 39"L x 45"W Space Setween Armrest and Seat: 13.5"H Overall Ottoman Dimensions: 39"L x 45"W x 9"H Seat Height: 9"H Base Width: 45"W Overall Sofa Dimensions: 22"L x 72"W x 25.5"H Seat Dimensions: 35"L x 68"W x 9"H Armrest Height from Seat: 13.5"H Backrest Height: 13.5"H Overall Coffee Table Dimensions: 29"L x 54"W x 14"H Table Top Thickness: 0.5"H Floor to Underside of Table: 12.5"H Base Width: 54"W Overall Product Dimensions: 84"L x 162"W x 25.5"H |