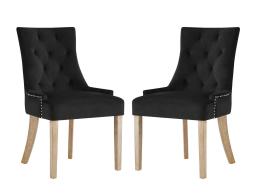

## Description

Update your dining room decor with the Pose Performance Velvet Dining Chair Set. Designed with a charming modern farmhouse aesthetic, Pose features elegant tufting, exquisite nailhead trim, padded seat and back with soft, stain-resistant performance velvet upholstery, and a decorative metal ring on the chair back for a delightful finishing touch. Supported by solid natural wood legs with flared back legs and non-marking foot caps, Pose is a distinctive dining chair perfect for the modern home. Set Includes: Two – Pose Dining Chair