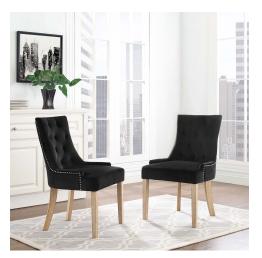

## Description

Update your dining room decor with the Pose Performance Velvet Dining Chair Set. Designed with a charming modern farmhouse aesthetic, Pose features elegant tufting, exquisite nailhead trim, padded seat and back with soft, stain-resistant performance velvet upholstery, and a decorative metal ring on the chair back for a delightful finishing touch. Supported by solid natural wood legs with flared back legs and non-marking foot caps, Pose is a distinctive dining chair perfect for the modern home. Set Includes: Two – Pose Dining Chair