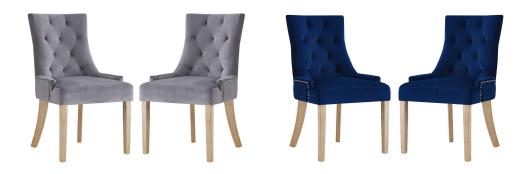

## Description

Update your dining room decor with the Pose Performance Velvet Dining Chair Set. Designed with a charming modern farmhouse aesthetic, Pose features elegant tufting, exquisite nailhead trim, padded seat and back with soft, stain-resistant performance velvet upholstery, and a decorative metal ring on the chair back for a delightful finishing touch. Supported by solid natural wood legs with flared back legs and non-marking foot caps, Pose is a distinctive dining chair perfect for the modern home. Set Includes: Two – Pose Dining Chair