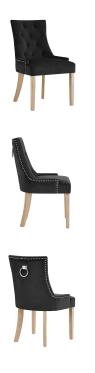

## Description

Update your dining room decor with the Pose Performance Velvet Dining Chair Set. Designed with a charming modern farmhouse aesthetic, Pose features elegant tufting, exquisite nailhead trim, padded seat and back with soft, stain-resistant performance velvet upholstery, and a decorative metal ring on the chair back for a delightful finishing touch. Supported by solid natural wood legs with flared back legs and non-marking foot caps, Pose is a distinctive dining chair perfect for the modern home. Set Includes: Two – Pose Dining Chair