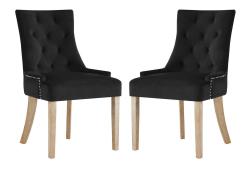

## Description

Update your dining room decor with the Pose Performance Velvet Dining Chair Set. Designed with a charming modern farmhouse aesthetic, Pose features elegant tufting, exquisite nailhead trim, padded seat and back with soft, stain-resistant performance velvet upholstery, and a decorative metal ring on the chair back for a delightful finishing touch. Supported by solid natural wood legs with flared back legs and non-marking foot caps, Pose is a distinctive dining chair perfect for the modern home. Set Includes: Two – Pose Dining Chair