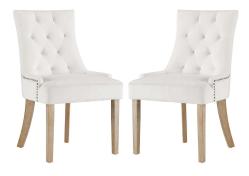

## Description

Update your dining room decor with the Pose Performance Velvet Dining Chair Set. Designed with a charming modern farmhouse aesthetic, Pose features elegant tufting, exquisite nailhead trim, padded seat and back with soft, stain-resistant performance velvet upholstery, and a decorative metal ring on the chair back for a delightful finishing touch. Supported by solid natural wood legs with flared back legs and non-marking foot caps, Pose is a distinctive dining chair perfect for the modern home. Set Includes: Two – Pose Dining Chair