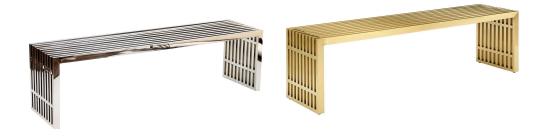

## **Gridiron Large Stainless Steel Bench**

\$580.00

## Description

Straight lines were once deemed the realm of strict logic. This conduit design accomplishes something quite profound. It blends linear components with a stylish gold-colored stainless steel tubular effect. Modernism used to be about extremes. Wild shapes and patterns that dont dare resemble its predecessors. Weve reached an age of maturity of sorts. We appreciate style, but all the more, we respect those designs that represent a blending of cultures. The Gridiron tubular stainless steel bench is famous not for its radical shape, but for the strategic transcendence that it provides. Gridiron is perfect for reception rooms, living and lounge areas, and any other place in need of transformation. Comes fully assembled. Set Includes: One - Gridiron Large Stainless Steel Bench

## **Additional Information**

| SKU        | SMODC14717                                     |
|------------|------------------------------------------------|
| Dimensions | Overall Product Dimensions: 60"L x 15"W x 17"H |