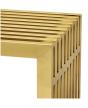

## Description

Straight lines were once deemed the realm of strict logic. This conduit design accomplishes something quite profound. It blends linear components with a stylish gold-colored stainless steel tubular effect. Modernism used to be about extremes. Wild shapes and patterns that dont dare resemble its predecessors. Weve reached an age of maturity of sorts. We appreciate style, but all the more, we respect those designs that represent a blending of cultures. The Gridiron tubular stainless steel bench is famous not for its radical shape, but for the strategic transcendence that it provides. Gridiron is perfect for reception rooms, living and lounge areas, and any other place in need of transformation. Comes fully assembled. Set Includes: One - Gridiron Large Stainless Steel Bench