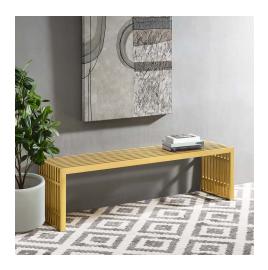

## Description

Straight lines were once deemed the realm of strict logic. This conduit design accomplishes something quite profound. It blends linear components with a stylish gold-colored stainless steel tubular effect. Modernism used to be about extremes. Wild shapes and patterns that dont dare resemble its predecessors. Weve reached an age of maturity of sorts. We appreciate style, but all the more, we respect those designs that represent a blending of cultures. The Gridiron tubular stainless steel bench is famous not for its radical shape, but for the strategic transcendence that it provides. Gridiron is perfect for reception rooms, living and lounge areas, and any other place in need of transformation. Comes fully assembled. Set Includes: One - Gridiron Large Stainless Steel Bench