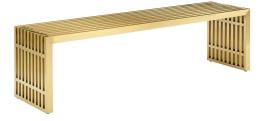

## **Gridiron Large Stainless Steel Bench**

\$580.00

## Description

Straight lines were once deemed the realm of strict logic. This conduit design accomplishes something quite profound. It blends linear components with a stylish gold-colored stainless steel tubular effect. Modernism used to be about extremes. Wild shapes and patterns that dont dare resemble its predecessors. Weve reached an age of maturity of sorts. We appreciate style, but all the more, we respect those designs that represent a blending of cultures. The Gridiron tubular stainless steel bench is famous not for its radical shape, but for the strategic transcendence that it provides. Gridiron is perfect for reception rooms, living and lounge areas, and any other place in need of transformation. Comes fully assembled. Set Includes: One - Gridiron Large Stainless Steel Bench

## **Additional Information**

| SKU        | SMODC14717                                     |
|------------|------------------------------------------------|
| Dimensions | Overall Product Dimensions: 60"L x 15"W x 17"H |