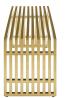

## Description

Straight lines were once deemed the realm of strict logic. This conduit design accomplishes something quite profound. It blends linear components with a stylish gold-colored stainless steel tubular effect. Modernism used to be about extremes. Wild shapes and patterns that dont dare resemble its predecessors. Weve reached an age of maturity of sorts. We appreciate style, but all the more, we respect those designs that represent a blending of cultures. The Gridiron tubular stainless steel bench is famous not for its radical shape, but for the strategic transcendence that it provides. Gridiron is perfect for reception rooms, living and lounge areas, and any other place in need of transformation. Comes fully assembled. Set Includes: One - Gridiron Large Stainless Steel Bench